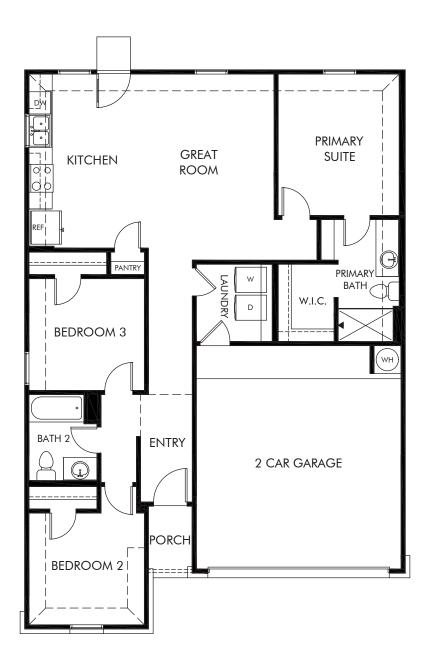

## The Gage/801

Approx. 1,172 sq. ft. | 3 Bed | 2 Bath | 2 Car Garage | 1 Story

Any floorplan and/or elevation rendering is an artist's conceptual rendering intended to provide a general overview, but any such rendering does not constitute actual plans and specifications for any home. Renderings and pictures are representative and may depict floorplans, elevations, options, upgrades, landscaping, and other features and amenities that are not included as part of all homes and/or may not be available for all lots and/or in all communities. Renderings may not be drawn to scales. Square footalages and dimensions are approximate and may vary in construction and depending on the standard of measurement used, engineering and meninicipal requirements, or other site-specific conditions. Homes may be constructed with its the reverse of the floorplan rendering. Plans are copyrighted and/or otherwise subject to intellectual property rights of Meritage and/or others and cannot be reproduced or copied without Meritage's prior written consent. Plans and specifications, home features, and community information are subject to change, and homes to prior sale, at any time without notice or obligation. Pictures and other promotional materials are representative and may depict or contain floor plans, square footages, elevations, options, upgrades, landscaping, pool/spa, furnishings, appliances, and designer/decorator features and amenities that are not included as part of the home and/or may not be available in all communities. See sales associate for details. Meritage Homes Corporation. ©2024 Meritage Homes Corporation. All rights reserved.