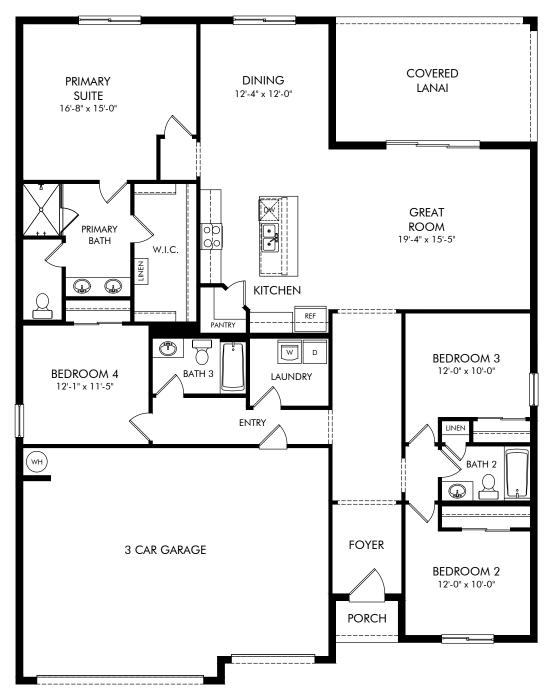

Oakfield Trails - Signature Series | Chesapeake Approx. 2,181 sq. ft. | 4 Bed | 3 Bath | 3 Car Garage | 1 Story

Any floorplan and/or elevation rendering is an artist's conceptual rendering intended to provide a general overview, but any such rendering does not constitute actual plans and specifications for any home. Renderings and pictures are representative and may depict floorplans, elevations, options, upgrades, landscaping, and other features and amenities that are not included as part of all homes and/or may not be available for all lots and/or in all communities. Renderings may not be drawn to scales. Square footalges and dimensions are approximate and may vary in construction and depending on the standard of measurement used, engineering and menicipal requirements, or other site-specific conditions. Homes may be constructed with a floorplan that is the reverse of the floorplan rendering. Plans are copyrighted and/or otherwise subject to intellectual property rights of Meritage and/or others and cannot be reproduced or copied without Meritage's prior written consent. Plans and specifications, home features, and community information are subject to change, and homes to prior sale, at any time without notice or obligation. Pictures and other promotional materials are representative and may depict or contain floor plans, square footages, elevations, options, upgrades, landscaping, pool/spa, furnishings, appliances, and designer/decorator features and amenities that are not included as part of the home and/or may not be available in all communities. See sales associate for details. Meritage Homes Corporation. ©2025 Meritage Homes Corporation. ©2025 Meritage Homes Corporation. All rights reserved.