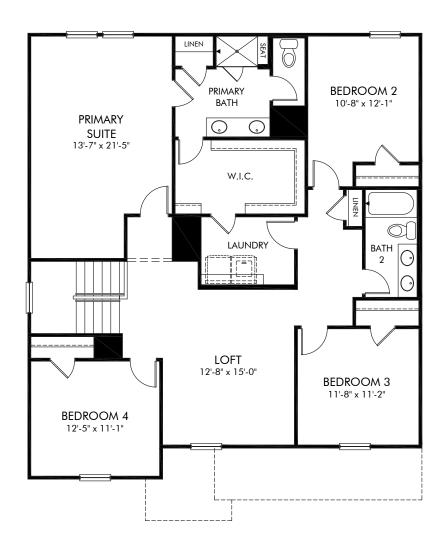

Nelson's Creek | Chatham/451L | Second Floor Approx. 2,674 sq. ft. | 5 Bed | 3 Bath | 2 Car Garage | 2 Story

Any floorplan and/or elevation rendering is an artist's conceptual rendering intended to provide a general overview, but any such rendering does not constitute actual plans and specifications for any home. Renderings and pictures are representative and may depict floorplans, elevations, options, upgrades, landscaping, and other features and amenities that are not included as part of all homes and/or may not be available for all lots and/or in all communities. Renderings may not be drawn to scales. Square footalages and dimensions are approximate and may vary in construction and depending on the standard of measurement used, engineering and municipal requirements, or other site-specific conditions. Homes may be constructed with a floorplan that is the reverse of the floorplan rendering. Plans are copyrighted and/or otherwise subject to intellectual property rights of Meritage and/or others and cannot be reproduced or copied without Meritage's prior written consent. Plans and specifications, home features, and community information are subject to change, and homes to prior sale, at any time without notice or obligation. Pictures and other promotional materials are representative and may depict or contain floor plans, square footages, elevations, options, upgrades, landscaping, pool/spa, furnishings, appliances, and designer/decorator features and amenities that are not included as part of the home and/or may not be available in all communities. Not an offer or solicitation to sell real property. Offers to sell real property may only be made and accepted at the sales center for individual Meritage Homes Corporation. © 2024 Meritage Homes Corporation. All rights reserved.