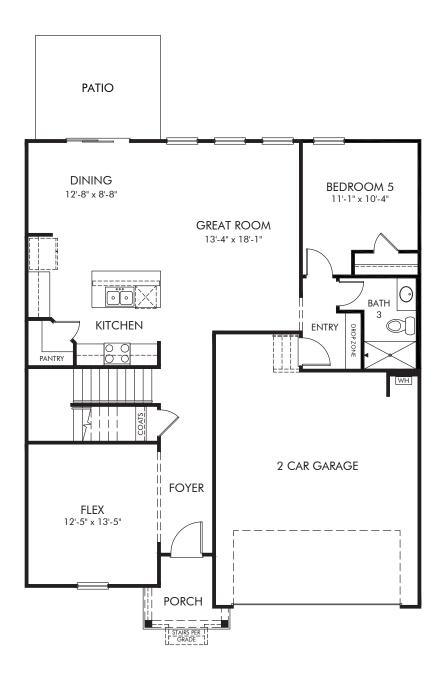

Nelson's Creek | Chatham/451L | First Floor Approx. 2,674 sq. ft. | 5 Bed | 3 Bath | 2 Car Garage | 2 Story

Any floorplan and/or elevation rendering is an artist's conceptual rendering intended to provide a general overview, but any such rendering does not constitute actual plans and specifications for any home. Renderings and pictures are representative and may depict floorplans, elevations, options, upgrades, landscaping, and other features and amenities that are not included as part of all homes and/or may not be available for all lots and/or in all communities. Renderings may not be drawn to scale. Square footalges and dimensions are approximate and may vary in construction and depending on the standard of measurement used, engineering and municipal requirements, or other site-specific conditions. Homes may be constructed with a floorplan that is the reverse of the floorplan rendering. Plans are copyrighted and/or otherwise subject to intellectual property rights of Meritage and/or others and cannot be reproduced or copied without Meritage's prior written consent. Plans and specifications, home features, and community information are subject to change, and homes to prior sale, at any time without notice or obligation. Pictures and other promotional materials are representative and may depict or contain floor plans, square footages, elevations, options, upgrades, landscaping, pool/spa, furnishings, appliances, and designer/decorator features and amenities that are not included as part of the home and/or may not be available in all communities. Not an offer or solicitation to sell real property. Offers to sell real property may only be made and accepted at the sales canter for individual Meritage Homes Corporation. ©2024 Meritage Homes Corporation, All rights reserved.