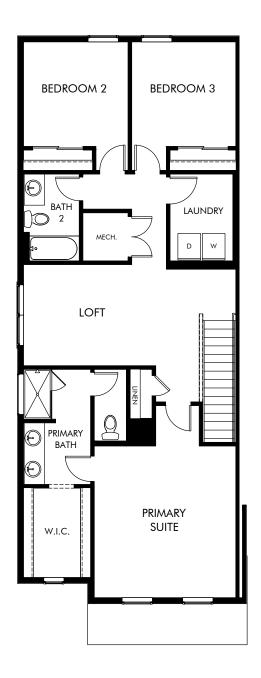

Poudre Heights | The Woodland | Second Floor Approx. 1,879 sq. ft. | 3 Bed | 2.5 Bath | 2 Car Garage | 2 Story

Any floorplan and/or elevation rendering is an artist's conceptual rendering intended to provide a general overview, but any such rendering does not constitute actual plans and specifications for any home. Renderings and pictures are representative and may depict floorplans, elevations, options, upgrades, landscaping, and other features and amenities that are not included as part of all homes and/or may not be available for all lots and/or in all communities. Renderings may not be drawn to scales. Square footalages and dimensions are approximate and may vary in construction and depending on the standard of measurement used, engineering and meninicipal requirements, or other site-specific conditions. Homes may be constructed with its the reverse of the floorplan rendering. Plans are copyrighted and/or otherwise subject to intellectual property rights of Meritage and/or others and cannot be reproduced or copied without Meritage's prior written consent. Plans and specifications, home features, and community information are subject to change, and homes to prior sale, at any time without notice or obligation. Pictures and other promotional materials are representative and may depict or contain floor plans, square footages, elevations, options, upgrades, landscaping, pool/spa, furnishings, appliances, and designer/decorator features and amenities that are not included as part of the home and/or may not be available in all communities. See sales associate for details. Meritage Homes Corporation. ©2024 Meritage Homes Corporation. All rights reserved.