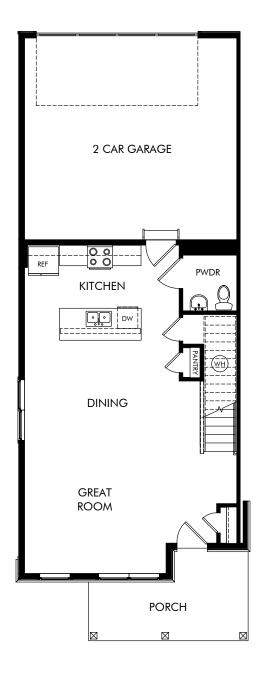

Poudre Heights | The Woodland | First Floor Approx. 1,879 sq. ft. | 3 Bed | 2.5 Bath | 2 Car Garage | 2 Story

Any floorplan and/or elevation rendering is an artist's conceptual rendering intended to provide a general overview, but any such rendering does not constitute actual plans and specifications for any home. Renderings and pictures are representative and may depict floorplans, elevations, options, upgrades, landscaping, and other features and amenities that are not included as part of all homes and/or may not be available for all lots and/or in all communities. Renderings may not be drawn to scale. Square footalges and dimensions are approximate and may vary in construction and depending on the standard of measurement used, engineering and municipal requirements, or other site-specific conditions. Homes may be constructed with a floorplan that is the reverse of the floorplan rendering. Plans are copyrighted and/or otherwise subject to intellectual property rights of Meritage and/or others and cannot be reproduced or copied without Meritage's prior written consent. Plans and specifications, home features, and community information are subject to change, and homes to prior sale, at any time without notice or obligation. Pictures and other promotional materials are representative and may depict or contain floor plans, square footages, elevations, options, upgrades, landscaping, pool/spa, furnishings, appliances, and designer/decorator features and amenities that are not included as part of the home and/or may not be available in all communities. Not an offer or solicitation to sell real property. Offers to sell real property may only be made and accepted at the sales canter for individual Meritage Homes Corporation. ©2024 Meritage Homes Corporation, All rights reserved.