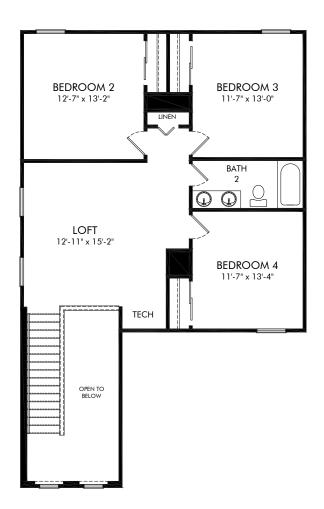

## Park East | Yellowstone | Second Floor Approx. 2,168 sq. ft. | 4 Bed | 2.5 Bath | 2 Car Garage | 2 Story

Any floorplan and/or elevation rendering is an artist's conceptual rendering intended to provide a general overview, but any such rendering does not constitute actual plans and specifications for any home. Renderings and pictures are representative and may depict floorplans, elevations, options, upgrades, landscaping, and other features and amenities that are not included as part of all homes and/or may not be available for all lots and/or in all communities. Renderings may not be crawn to scale. Square footages and dimensions are approximate and may vary in construction and depending on the standard of measurement used, engineering and municipal requirements, or other site-specific conditions. Homes may be constructed with a floorplan that is the reverse of the floorplan rendering. Plans are copyrighted and/or or beintwise subject to intellectual property rights of Meritage and/or others and cannot be reproduced or copied without Meritage's prior written consent. Plans and specifications, home features, and dommunity information are subject to change, and homes to prior sale, at any time without notice or obligation. Pictures and other promotional materials are representative and may depict or conitain floor plans, square footages, elevations, options, upgrades, landscaping, pool/sa, turnishings, appliances, and designer/decorator features and communities. Not an offer or solicitation to sell real property. Offers to sell real property may only be made and accepted at the sales center for individual Meritage Homes Compration. @2021 Meritage Homes Corporation. All rights reserved.