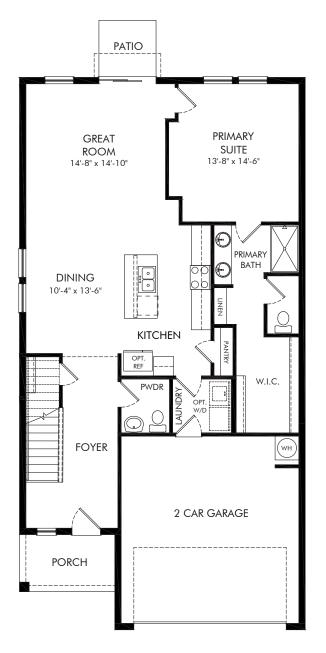

## Park East | Yellowstone | First Floor Approx. 2,168 sq. ft. | 4 Bed | 2.5 Bath | 2 Car Garage | 2 Story

REV 08/23

Any floorplan and/or elevation rendering is an artist's conceptual rendering intended to provide a general overview, but any such rendering does not constitute actual plans and specifications for any home. Renderings and pictures are representative and may depict floorplans, elevations, options, upgrades, landscaping, and other features and amenities that are not included as part of all homes and/or may not be available for all lots and/or in all communities. Renderings may not be drawn to scale. Square floorplan rendering. Plans are approximate and may vary in construction and depending on the standard of measurement used, engineering and municipal requirements, or other site-specific conditions. Homes may be constructed with a floorplan there there are copyrighted and/or otherwise subject to intellectual property rights of Meritage and/or others and cannot be reproduced or copied without Meritage's prior written consent. Plans and specifications, home features, and other promotional materials are representative and may depict or contain floor plans, square footages, elevations, options, upgrades, landscaping, pool/spa, trunsings, appliances, and designer/decorator features and amenities that are not included as part of the home and/or may not be available in all communities. Not an offer or solicitation to sell real property. Offers to sell real property may only be made and accepted at the sales center for individual Meritage Homes Sorporation. @2021 Meritage Homes Corporation. All rights reserved.