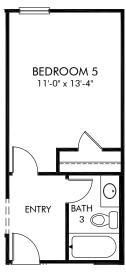

OPT. GOURMET KITCHEN

OPT. BEDROOM 5 & BATH 3

Edgewater | Johnson/Plan 455 | Options Approx. 2,937 sq. ft. | 4 Bed | 2.5 Bath | 2 Car Garage | 2 Story

BUILDER PRESELECTED OPTIONS: Opt. Gourmet Kitchen, Opt. Bedroom 5 & Bath 3 ILO Flex

Any floorplan and/or elevation rendering is an artist's conceptual rendering intended to provide a general overview, but any such rendering does not constitute actual plans and specifications for any home. Renderings and pictures are representative and may depict floorplans, elevations, options, upgrades, landscaping, and other features and amenities that are not included as part of all homes and/or may not be available for all lots and/or in all communities. Renderings may not be drawn to scale. Square footages and dimensions are approximate and may vary in construction and depending on the standard of measurement used, engineering and municipal requirements, or other site-specific conditions. Homes may be constructed with a floorplan that is the reverse of the floorplan rendering. Plans are copyrighted and/or otherwise subject to intellectual property rights of Meritage and/or others and cannot be reproduced or copied without Meritage's prior written consent. Plans and specifications, home features, and community information are subject to change, and homes to prior sale, at any time without notice or obligation. Pictures and other promotional materials are representative and may depict or contain floor plans, square footages, elevations, options, upgrades, landscaping, pool/spa, furnishings, appliances, and designer/decorator features and amenities that are not included as part of the home and/or may not be available in all communities. Not an offer or solicitation to sell real property, Offers to sell real property may only be made and accepted at the sales center for individual Meritage Homes Corporation. © 2022 Meritage Homes Corporation, All rights reserved.