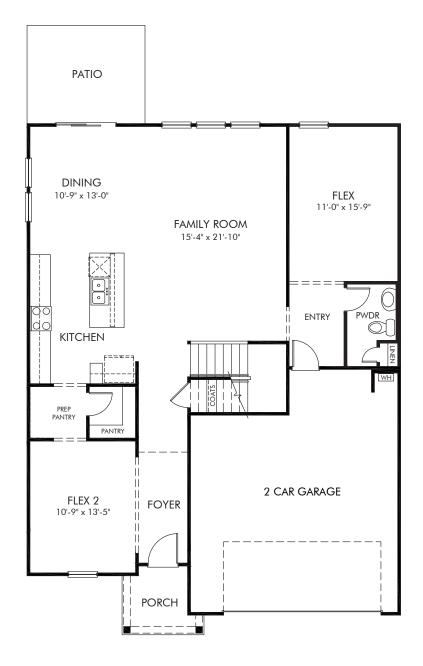

Edgewater | Johnson/Plan 455 | First Floor Approx. 2,937 sq. ft. | 4 Bed | 2.5 Bath | 2 Car Garage | 2 Story

REV 02/2023

BUILDER PRESELECTED OPTIONS: Opt. Gourmet Kitchen, Opt. Bedroom 5 & Bath 3 ILO Flex

Any floorplan and/or elevation rendering is an artist's conceptual rendering intended to provide a general overview, but any such rendering does not constitute actual plans and specifications for any home. Renderings and pictures are representative and may depict floorplans, elevations, options, upgrades, landscaping, and other features and amenities that are not included as part of all homes and/or may not be available for all lots and/or in all communities. Renderings may not be drawn to scale. Square footages and dimensions are approximate and may vary in construction and depending on the standard of measurement used, engineering and municipal requirements, or other site-specific conditions. Homes may be constructed with a floorplan that is the reverse of the floorplan rendering. Plans are copyrighted and/or otherwise subject to intellectual property rights of Meritage and/or others and cannot be reproduced or copied without Meritage's prior written consent. Plans and specifications, home features, and community information are subject to change, and homes to prior sale, at any time without notice or obligation. Pictures and other promotional materials are representative and may depict or contain floor plans, square footages, elevations, options, upgrades, landscaping, pool/spa, furnishings, appliances, and designer/decorator features and amenities that are not included as part of the home and/or may not be available in all communities. Not an offer or solicitation to sell real property, Offers to sell real property may only be made and accepted at the sales center for individual Meritage Homes Corporation. © 2022 Meritage Homes Corporation, All rights reserved.