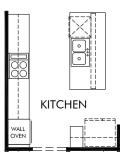

OPT. GOURMET KITCHEN

OPT. BEDROOM 5 & BATH 3

Edgewater | Johnson/Plan 455 | Options Approx. 2,937 sq. ft. | 4 Bed | 2.5 Bath | 2 Car Garage | 2 Story

BUILDER PRESELECTED OPTIONS: Opt. Gourmet Kitchen, Opt. Bedroom 5 & Bath 3 ILO Flex

Any floorplan and/or elevation rendering is an artist's conceptual rendering intended to provide a general overview, but any such rendering does not constitute actual plans and specifications for any home. Renderings and pictures are representative and may depict floorplans, elevations, options, upgrades, landscaping, and other features and amenities that are not included as part of all homes and/or may not be available for all lots and/or in all communities. Renderings may not be drawn to scale. Square footages and dimensions are approximate and may vary in construction and depending on the standard of measurement used, engineering and municipal requirements, or other site-specific conditions. Homes may be constructed with a floorplan that is the reverse of the floorplan rendering. Plans are copyrighted and/or otherwise subject to intellectual property rights of Meritage and/or others and cannot be reproduced or copied without Meritage's prior written consent. Plans and specifications, home features, and community information are subject to change, and homes to prior sale, at any time without notice or obligation. Pictures and other promotional materials are representative and may depict or contain floor plans, square footages, elevations, options, upgrades, landscaping, pool/spa, furnishings, appliances, and designer/decorator features and amenities that are not included as part of the home and/or may not be available in all communities. Not an offer or solicitation to sell real property, Offers to sell real property may only be made and accepted at the sales center for individual Meritage Homes Corporation. © 2022 Meritage Homes Corporation, All rights reserved.