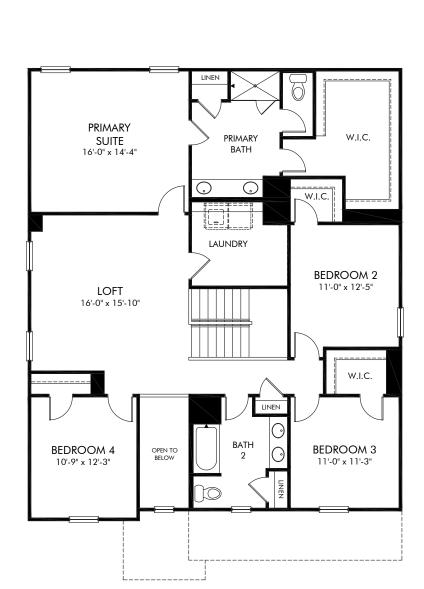

Edgewater | Johnson/Plan 455 | Second Floor Approx. 2,937 sq. ft. | 4 Bed | 2.5 Bath | 2 Car Garage | 2 Story

BUILDER PRESELECTED OPTIONS: Opt. Gourmet Kitchen, Opt. Bedroom 5 & Bath 3 ILO Flex

Any floorplan and/or elevation rendering is an artist's conceptual rendering intended to provide a general overview, but any such rendering does not constitute actual plans and specifications for any home. Renderings and pictures are representative and may depict floorplans, elevations, options, upgrades, landscaping, and other features and amenities that are not included as part of all homes and/or may not be available for all lots and/or in all communities. Renderings may not be drawn to scale. Square footages and dimensions are approximate and may vary in construction and depending on the standard of measurement used, engineering and municipal requirements, or other site-specific conditions. Homes may be constructed with a floorplan that is the reverse of the floorplan rendering. Plans are copyrighted and/or otherwise subject to intellectual property rights of Meritage and/or others and cannot be reproduced or copied without Meritage's prior written consent. Plans and specifications, home features, and community information are subject to change, and homes to prior sale, at any time without notice or obligation. Pictures and other promotional materials are representative and may depict or contain floor plans, square footages, elevations, options, upgrades, landscaping, pool/spa, furnishings, appliances, and designer/decorator features and amenities that are not included as part of the home and/or may not be available in all communities. Not an offer or solicitation to sell real property, Offers to sell real property may only be made and accepted at the sales center for individual Meritage Homes Corporation. © 2022 Meritage Homes Corporation, All rights reserved.