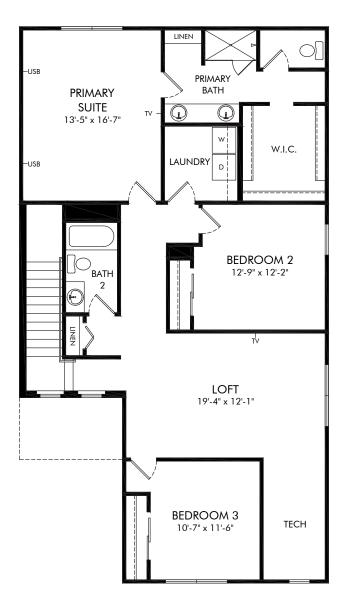

#### Springs at Lake Alfred | Zion | Second Floor Approx. 2,387 sq. ft. | 4 Bed | 3 Bath | 2 Car Garage | 2 Story

### FLEX LIVING OPTIONS: Opt. Covered Lanai

Any floorplan and/or elevation rendering is an artist's conceptual rendering intended to provide a general overview, but any such rendering does not constitute actual plans and specifications for any home. Renderings and pictures are representative and may depict floorplans, elevations, options, upgrades, landscaping, and other features and amenities that are not included as part of all homes and/or may not be available for all lots and/or in all communities. Renderings may not be drawn to scale. Square footages and dimensions are approximate and may vary in construction and depending on the standard of measurement used, engineering and municipal requirements, or other site-specific conditions. Homes may be constructed with a floorplan that is the reverse of the floorplan rendering. Plans are copyrighted and/or otherwise subject to intellectual property rights of Meritage and/or others and cannot be reproduced or copied without Meritage's prior written consent. Plans and specifications, home features, and other promotional materials are representative and may depict or contain floor plans, square footages, elevations, options, upgrades, landscaping, pool/spa, furnishings, appliances, and designer/decorator features and amenities. Not an offer or solicitation to sell real property. Offers to sell real property may only be made and accepted at the sales center for individual Meritage Homes Sorporation. ©2024 Meritage Homes Sorporation. All rights reserved.