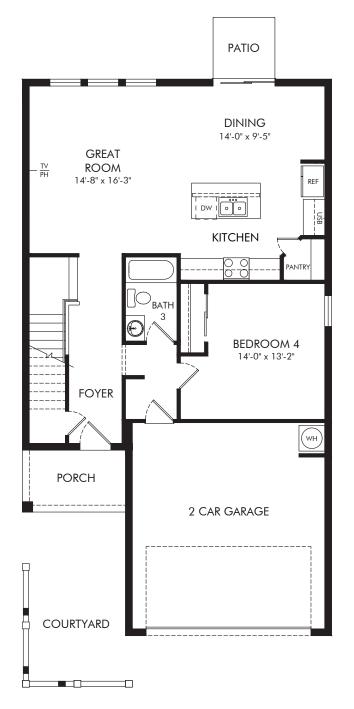

## Springs at Lake Alfred | Zion | First Floor Approx. 2,387 sq. ft. | 4 Bed | 3 Bath | 2 Car Garage | 2 Story

# FLEX LIVING OPTIONS: Opt. Covered Lanai

Any floorplan and/or elevation rendering is an artist's conceptual rendering intended to provide a general overview, but any such rendering does not constitute actual plans and specifications for any home. Renderings and pictures are representative and may depict floorplans, elevations, options, upgrades, landscaping, and other features and amenities that are not included as part of all homes and/or may not be available for all lots and/or in all communities. Renderings may not be drawn to scale. Square footages and dimensions are approximate and may vary in construction and depending on the standard of measurement used, engineering and municipal requirements, or other site-specific conditions. Homes may be constructed with a floorplan that is the reverse of the floorplan rendering. Plans are copyrighted and/or otherwise subject to intellectual property rights of Meritage and/or others and cannot be reproduced or copied without Meritage's prior written consent. Plans and specifications, home features, and other promotional materials are representative and may depict or contain floor plans, square footages, elevations, options, upgrades, landscaping, pool/spa, furnishings, appliances, and designer/decorator features and amenities. Not an offer or solicitation to sell real property. Offers to sell real property may only be made and accepted at the sales center for individual Meritage Homes Sorporation. ©2024 Meritage Homes Sorporation. All rights reserved.