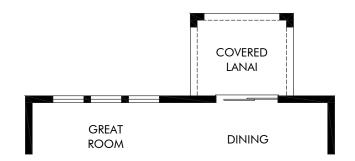

LIFE. BUILT. BETTER.

OPT. COVERED LANAI

#### Springs at Lake Alfred | Zion | Options Approx. 2,387 sq. ft. | 4 Bed | 3 Bath | 2 Car Garage | 2 Story

### FLEX LIVING OPTIONS: Opt. Covered Lanai

Any floorplan and/or elevation rendering is an artist's conceptual rendering intended to provide a general overview, but any such rendering does not constitute actual plans and specifications for any home. Renderings and pictures are representative and may depict floorplans, elevations, options, upgrades, landscaping, and other features and amenities that are not included as part of all homes and/or may not be available for all lots and/or in all communities. Renderings may not be drawn to scale. Square footages and dimensions are approximate and may vary in construction and depending on the standard of measurement used, engineering and municipal requirements, or other site-specific conditions. Homes may be constructed with a floorplan that is the reverse of the floorplan rendering. Plans are copyrighted and/or otherwise subject to intellectual property rights of Meritage and/or others and cannot be reproduced or copied without Meritage's prior written consent. Plans and specifications, home features, and other promotional materials are representative and may depict or contain floor plans, square footages, elevations, options, upgrades, landscaping, pool/spa, furnishings, appliances, and designer/decorator features and amenities. Not an offer or solicitation to sell real property. Offers to sell real property may only be made and accepted at the sales center for individual Meritage Homes Sorporation. ©2024 Meritage Homes Sorporation. All rights reserved.