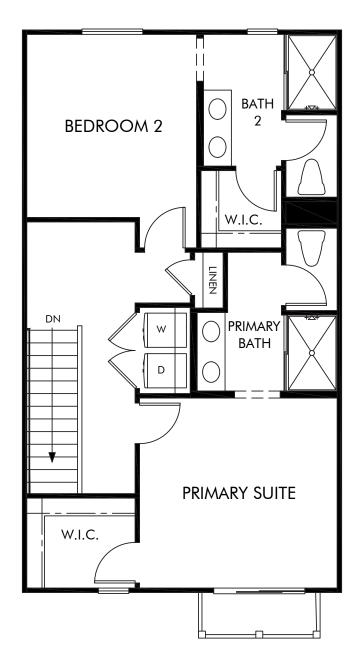

## Cabrilla at Ponte Vista | Residence 1 | Third Floor Approx. 1,754 sq. ft. | 3 Bed | 3.5 Bath | 2 Bay Garage | 3 Story

Any floorplan and/or elevation rendering is an artist's conceptual rendering intended to provide a general overview, but any such rendering does not constitute actual plans and specifications for any home. Renderings and pictures are representative and may depict floorplans, elevations, options, upgrades, landscaping, and other features and amenities that are not included as part of all homes and/or may not be available for all lots and/or in all communities. Renderings may not be drawn to scale. Square footages and dimensions are approximate and may vary in construction and depending on the standard of measurement used, engineering and municipal requirements, or other site-specific conditions. Homes may be constructed with a floorplan that is the reverse of the floorplan rendering. Plans are copyrighted and/or otherwise subject to intellectual property rights of Meritage and/or others and cannot be reproduced or copied without Meritage's prior written consent. Plans and specifications, home features, and other promotional materials are representative and may depict or contain floor plans, square footages, elevations, options, upgrades, landscaping, pool/spa, furnishings, appliances, and designer/decorator features and amenities. Not an offer or solicitation to sell real property. Offers to sell real property may only be made and accepted at the sales center for individual Meritage Homes Sorporation. ©2024 Meritage Homes Corporation. All rights reserved.