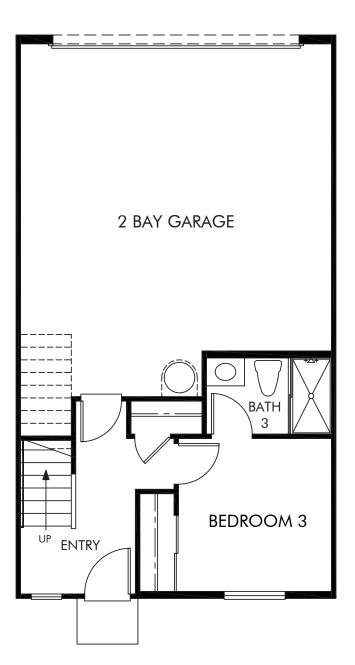

## Cabrilla at Ponte Vista | Residence 1 | First Floor Approx. 1,754 sq. ft. | 3 Bed | 3.5 Bath | 2 Bay Garage | 3 Story

Any floorplan and/or elevation rendering is an artist's conceptual rendering intended to provide a general overview, but any such rendering does not constitute actual plans and specifications for any home. Renderings and pictures are representative and may depict floorplans, elevations, options, upgrades, landscaping, and other features and amenities that are not included as part of all homes and/or may not be available for all lots and/or in all communities. Renderings may not be drawn to scale. Square footages and dimensions are approximate and may vary in construction and depending on the standard of measurement used, engineering and municipal requirements, or other site-specific conditions. Homes may be constructed with a floorplan that is the reverse of the floorplan rendering. Plans are copyrighted and/or otherwise subject to intellectual property rights of Meritage and/or others and cannot be reproduced or copied without Meritage's prior written consent. Plans and specifications, home features, and other promotional materials are representative and may depict or contain floor plans, square footages, elevations, options, upgrades, landscaping, pool/spa, furnishings, appliances, and designer/decorator features and amenities. Not an offer or solicitation to sell real property. Offers to sell real property may only be made and accepted at the sales center for individual Meritage Homes Sorporation. ©2024 Meritage Homes Corporation. All rights reserved.