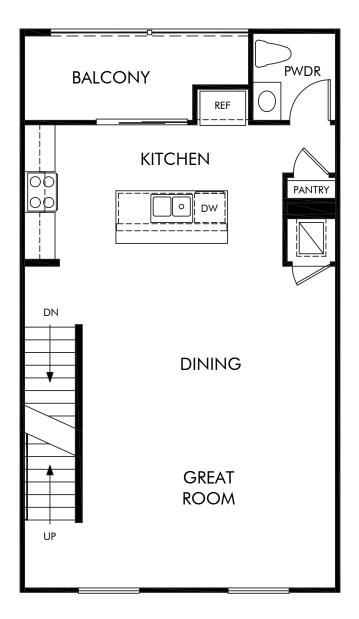

## Cabrilla at Ponte Vista | Residence 1 | Second Floor Approx. 1,754 sq. ft. | 3 Bed | 3.5 Bath | 2 Bay Garage | 3 Story

Any floorplan and/or elevation rendering is an artist's conceptual rendering intended to provide a general overview, but any such rendering does not constitute actual plans and specifications for any home. Renderings and pictures are representative and may depict floorplans, elevations, options, upgrades, landscaping, and other features and amenities that are not included as part of all homes and/or may not be available for all lots and/or in all communities. Renderings may not be drawn to scale. Square footages and dimensions are approximate and may vary in construction and depending on the standard of measurement used, engineering and municipal requirements, or other site-specific conditions. Homes may be constructed with a floorplan that is the reverse of the floorplan rendering. Plans are copyrighted and/or otherwise subject to intellectual property rights of Meritage and/or others and cannot be reproduced or copied without Meritage's prior written consent. Plans and specifications, home features, and other promotional materials are representative and may depict or contain floor plans, square footages, elevations, options, upgrades, landscaping, pool/spa, furnishings, appliances, and designer/decorator features and amenities. Not an offer or solicitation to sell real property. Offers to sell real property may only be made and accepted at the sales center for individual Meritage Homes Sorporation. ©2024 Meritage Homes Corporation. All rights reserved.