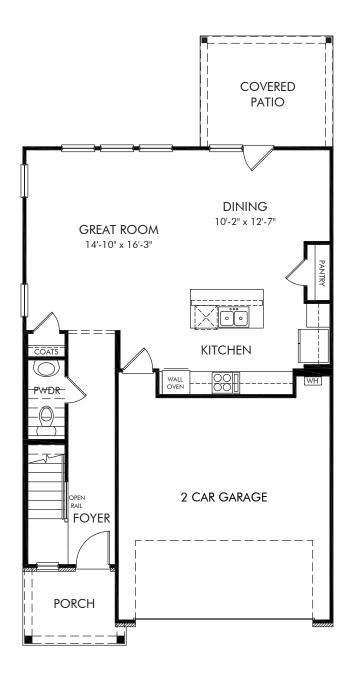

Martin Springs - Reserve Series | Lennon/343 | First Floor Approx. 1,934 sq. ft. | 4 Bed | 2.5 Bath | 2 Car Garage | 2 Story

Any floorplan and/or elevation rendering is an artist's conceptual rendering intended to provide a general overview, but any such rendering does not constitute actual plans and specifications for any home. Renderings and pictures are representative and may depict floorplans, elevations, options, upgrades, landscaping, and other features and amenities that are not included as part of all homes and/or may not be available for all lots and/or in all communities. Renderings may not be drawn to scale. Square footalges and dimensions are approximate and may vary in construction and depending on the standard of measurement used, engineering and municipal requirements, or other site-specific conditions. Homes may be constructed with a floorplan that is the reverse of the floorplan rendering. Plans are copyrighted and/or otherwise subject to intellectual property rights of Meritage and/or others and cannot be reproduced or copied without Meritage's prior written consent. Plans and specifications, home features, and community information are subject to change, and homes to prior sale, at any time without notice or obligation. Pictures and other promotional materials are representative and may depict or contain floor plans, square footages, elevations, options, upgrades, landscaping, pool/spa, furnishings, appliances, and designer/decorator features and amenities that are not included as part of the home and/or may not be available in all communities. Not an offer or solicitation to sell real property. Offers to sell real property may only be made and accepted at the sales canter for individual Meritage Homes Corporation. ©2024 Meritage Homes Corporation, All rights reserved.