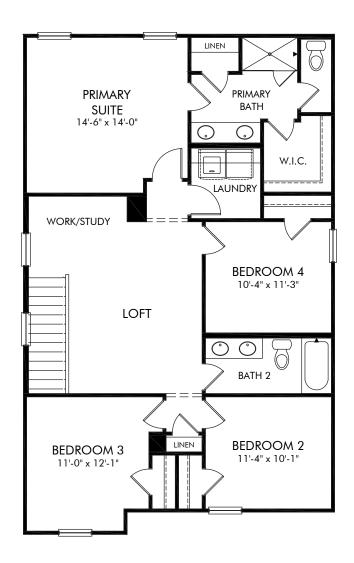

Martin Springs - Reserve Series | Lennon/343 | Second Floor Approx. 1,934 sq. ft. | 4 Bed | 2.5 Bath | 2 Car Garage | 2 Story

Any floorplan and/or elevation rendering is an artist's conceptual rendering intended to provide a general overview, but any such rendering does not constitute actual plans and specifications for any home. Renderings and pictures are representative and may depict floorplans, elevations, options, upgrades, landscaping, and other features and amenities that are not included as part of all homes and/or may not be available for all lots and/or in all communities. Renderings may not be drawn to scale. Square footalges and dimensions are approximate and may vary in construction and depending on the standard of measurement used, engineering and municipal requirements, or other site-specific conditions. Homes may be constructed with a floorplan that is the reverse of the floorplan rendering. Plans are copyrighted and/or otherwise subject to intellectual property rights of Meritage and/or others and cannot be reproduced or copied without Meritage's prior written consent. Plans and specifications, home features, and community information are subject to change, and homes to prior sale, at any time without notice or obligation. Pictures and other promotional materials are representative and may depict or contain floor plans, square footages, elevations, options, upgrades, landscaping, pool/spa, furnishings, appliances, and designer/decorator features and amenities that are not included as part of the home and/or may not be available in all communities. Not an offer or solicitation to sell real property. Offers to sell real property may only be made and accepted at the sales canter for individual Meritage Homes Corporation. ©2024 Meritage Homes Corporation, All rights reserved.