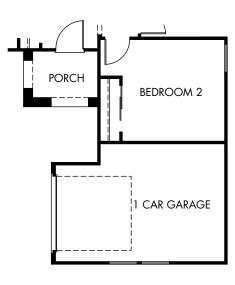

OPT. 1 CAR GARAGE

## Province | Dylan/Plan 1700 | Options 1,690 sq. ft. | 2 Bed | 2 Bath | 2 Car Garage | 1 Story

REV 08/20

FLEX LIVING OPTIONS: Opt. Gourmet Kitchen, Opt. Primary Suite Extension, Opt. Sliding Glass Door, Opt. Extended Covered Patio 3, Opt. 1 Car Garage, Opt. 4' Garage Extension