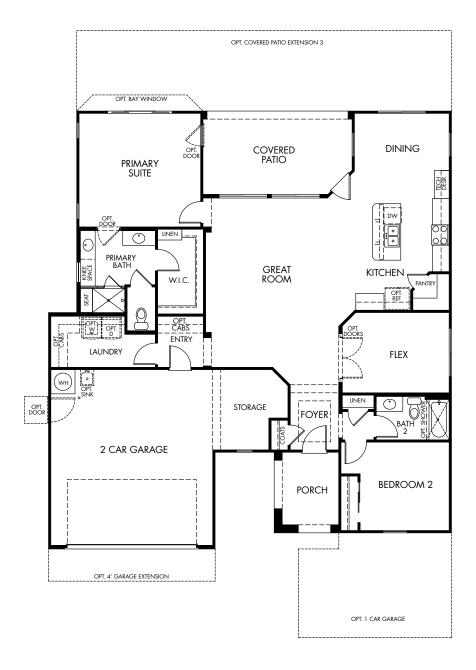

## Province | Dylan/Plan 1700 1,690 sq. ft. | 2 Bed | 2 Bath | 2 Car Garage | 1 Story

REV 08/20

**FLEX LIVING OPTIONS:** Opt. Gourmet Kitchen, Opt. Primary Suite Extension, Opt. Sliding Glass Door, Opt. Extended Covered Patio 3, Opt. 1 Car Garage, Opt. 4' Garage Extension