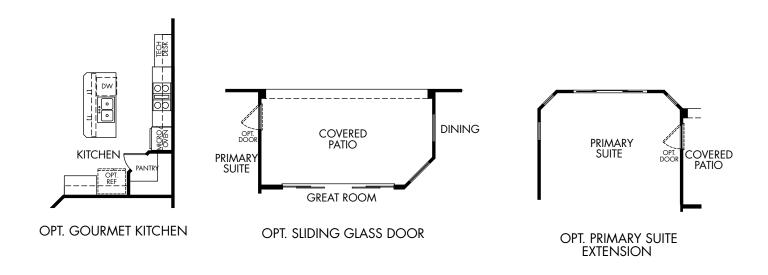

## Province | Dylan/Plan 1700 | Options 1,690 sq. ft. | 2 Bed | 2 Bath | 2 Car Garage | 1 Story

REV 08/20

FLEX LIVING OPTIONS: Opt. Gourmet Kitchen, Opt. Primary Suite Extension, Opt. Sliding Glass Door, Opt. Extended Covered Patio 3, Opt. 1 Car Garage, Opt. 4' Garage Extension