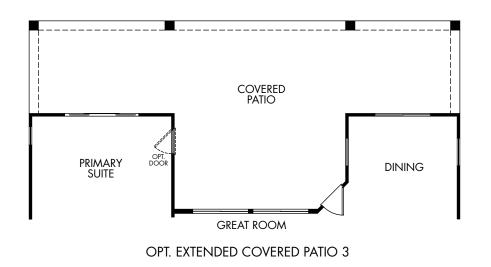

## Province | Dylan/Plan 1700 | Options 1,690 sq. ft. | 2 Bed | 2 Bath | 2 Car Garage | 1 Story

REV 08/20

FLEX LIVING OPTIONS: Opt. Gourmet Kitchen, Opt. Primary Suite Extension, Opt. Sliding Glass Door, Opt. Extended Covered Patio 3, Opt. 1 Car Garage, Opt. 4' Garage Extension