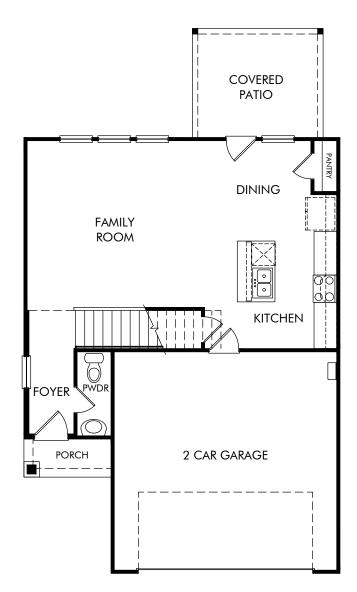

## The Saguaro | Plan L360 | First Floor Approx. 1,589 sq. ft. | 3 Bed | 2.5 Bath | 2 Car Garage | 2 Story

Any floorplan and/or elevation rendering is an artist's conceptual rendering intended to provide a general overview, but any such rendering does not constitute actual plans and specifications for any home. Renderings and pictures are representative and may depict floorplans, elevations, options, upgrades, landscaping, and other features and amenities that are not included as part of all homes and/or may not be available for all lots and/or in all communities. Renderings may not be drawn to scale. Square footages and dimensions are approximate and may virp in construction and depending on the standard of measurement used, engineering and municipal requirements, or other site-specific conditions. Homes may be constructed with a floorplan the there floorplan rendering. Plans are copyrighted and/or otherwise subject to intellectual property rights of Meritage and/or others and cannot be reproduced or copied without Meritage's prior written consent. Plans and specifications, home features, and community information are subject to change, and homes to prior sale, at any time without notice or obligation. Plictures and other promotional materials are representative and may depict or conitain floor plans, square footages, elevations, options, upgrades, landscaping, pool/spa, furnishings, appliances, and designer/decorator features and amenities that are not included as part of the home and/or may not be available in all communities. Not an offer or solicitation to sell real property. Offers to sell real property may only be made and accepted at the standard for energy-efficient homes@, and Life. Buit. Buitt. Buitt.Buitt.Buitt.Buitt.Buitt.Buitt.Buitt.Buitt.Buitt.Buitt.B