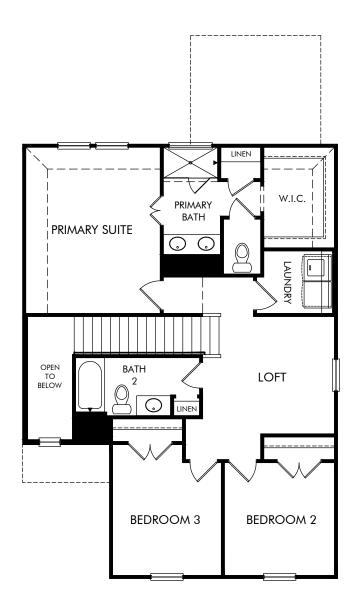

## The Saguaro | Plan L360 | Second Floor Approx. 1,589 sq. ft. | 3 Bed | 2.5 Bath | 2 Car Garage | 2 Story

Any floorplan and/or elevation rendering is an artist's conceptual rendering intended to provide a general overview, but any such rendering does not constitute actual plans and specifications for any home. Renderings and pictures are representative and may depict floorplans, elevations, options, upgrades, landscaping, and other features and amenities that are not included as part of all homes and/or may not be available for all lots and/or in all communities. Renderings may not be drawn to scale. Square footages and dimensions are approximate and may vary in construction and depending on the standard of measurement used, engineering and municipal requirements, or other site-specific conditions. Homes may be constructed with a floorplan that is the reverse of the floorplan rendering. Plans are copyrighted and/or otherwise subject to intellectual property rights of Meritage and/or others and cannot be reproduced or copied without Meritage's prior written consent. Plans and specifications, home features, and community information are subject to change, and homes to prior sale, at any time without notice or obligation. Plictures and other promotional materials are representative and may depict or contain floor plans, square footages, elevations, options, upgrades, landscaping, pool/spa, furnishings, appliances, and designer/decorator features and and or the standard for meany not be available in all communities. Not an offer or solicitation to sell real property. Offers to sell real property may only be made and accepted at the standard for energy-efficient homes@, and Life. Buit. Better.@ are registered trademarks of Meritage Homes Corporation. @2023 Meritage Homes Corporation. Mirght reserved.