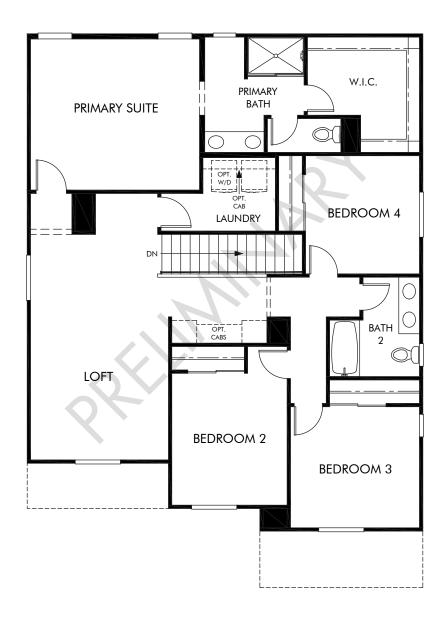

Walnut Lane | Residence 4 | Second Floor Approx. 2,419 sq. ft. | 5 Bed | 3 Bath | 2 Bay Garage | 2 Story

Any floorplan and/or elevation rendering is an artist's conceptual rendering intended to provide a general overview, but any such rendering does not constitute actual plans and specifications for any home. Renderings and pictures are representative and may depict floorplans, elevations, options, upgrades, landscaping, and other features and amenities that are not included as part of all homes and/or may not be available for all lots and/or in all communities. Renderings may not be drawn to scales. Square footalages and dimensions are approximate and may vary in construction and depending on the standard of measurement used, engineering and municipal requirements, or other site-specific conditions. Homes may be constructed with a floorplan that is the reverse of the floorplan rendering. Plans are copyrighted and/or otherwise subject to intellectual property rights of Meritage and/or others and cannot be reproduced or copied without Meritage's prior written consent. Plans and specifications, home features, and community information are subject to change, and homes to prior sale, at any time without notice or obligation. Pictures and other promotional materials are representative and may depict or contain floor plans, square footages, elevations, options, upgrades, landscaping, pool/spa, furnishings, appliances, and designer/decorator features and amenities that are not included as part of the home and/or may not be available in all communities. Not an offer or solicitation to sell real property. Offers to sell real property may only be made and accepted at the sales center for individual Meritage Homes Corporation. ©2023 Meritage Homes Corporation. All rights reserved.