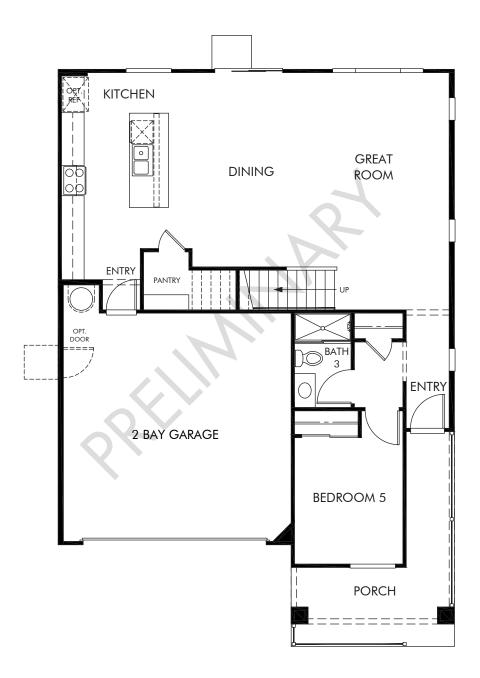

Walnut Lane | Residence 4 | First Floor Approx. 2,419 sq. ft. | 5 Bed | 3 Bath | 2 Bay Garage | 2 Story

Any floorplan and/or elevation rendering is an artist's conceptual rendering intended to provide a general overview, but any such rendering does not constitute actual plans and specifications for any home. Renderings and pictures are representative and may depict floorplans, elevations, options, upgrades, landscaping, and other features and amenities that are not included as part of all homes and/or may not be available for all lots and/or in all communities. Renderings may not be drawn to scale. Square footalges and dimensions are approximate and may vary in construction and depending on the standard of measurement used, engineering and municipal requirements, or other site-specific conditions. Homes may be constructed with a floorplan that is the reverse of the floorplan rendering. Plans are copyrighted and/or otherwise subject to intellectual property rights of Meritage and/or others and cannot be reproduced or copied without Meritage's prior written consent. Plans and specifications, home features, and community information are subject to change, and homes to prior sale, at any time without notice or obligation. Pictures and other promotional materials are representative and may depict or contain floor plans, square footages, elevations, options, upgrades, landscaping, pool/spa, furnishings, appliances, and designer/decorator features and amenities that are not included as part of the home and/or may not be available in all communities. Not an offer or solicitation to sell real property. Offers to sell real property may only be made and accepted at the sales center for individual Meritage Homes Corporation. ©2023 Meritage Homes Corporation. All rights reserved.