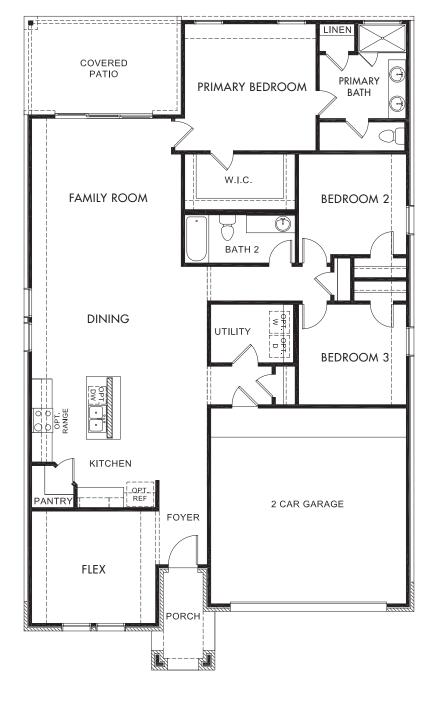

## The Oleander | Plan C401 Approx. 1,833 sq. ft. | 3 Bed | 2 Bath | 2 Car Garage | 1 Story

Any floorplan and/or elevation rendering is an artist's conceptual rendering intended to provide a general overview, but any such rendering does not constitute actual plans and specifications for any home. Renderings and pictures are representative and may depict floorplans, elevations, options, upgrades, landscaping, and other features and amenities that are not included as part of all homes and/or may not be available for all lots and/or in all communities. Renderings may not be drawn to scale. Square footages and dimensions are approximate and may virp in construction and depending on the standard of measurement used, engineering and municipal requirements, or other site-specific conditions. Homes may be constructed with a floorplan the there floorplan rendering. Plans are copyrighted and/or otherwise subject to intellectual property rights of Meritage and/or others and cannot be reproduced or copied without Meritage's prior written consent. Plans and specifications, home features, and community information are subject to change, and homes to prior sale, at any time without notice or obligation. Plictures and other promotional materials are representative and may depict or conitain floor plans, square footages, elevations, options, upgrades, landscaping, pool/spa, furnishings, appliances, and designer/decorator features and amenities that are not included as part of the home and/or may not be available in all communities. Not an offer or solicitation to sell real property. Offers to sell real property may only be made and accepted at the standard for energy-efflicient homes@, and Life. Buitt. Buitt.Buitt.Buitt.Buitt.Buitt.Buitt.Buitt.Buitt.Buitt.Buitt.Buitt.Buitt.Buitt.Buitt.Buitt.Buitt.Buitt.Buitt.Buitt.Buitt.Buitt.Buitt.Buitt.Buitt.Buitt.Buitt.Buitt.Buitt.Buitt.Buitt.Buitt