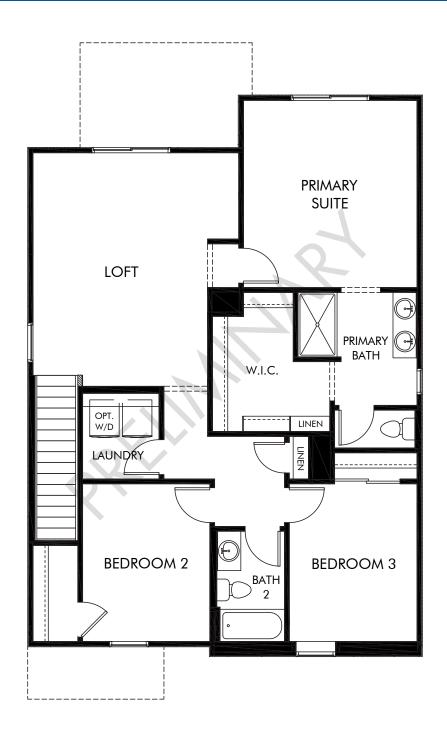

## Valencia Crossing | Jubilee/Plan 1920 | Second Floor Approx. 1,869 sq. ft. | 3 Bed | 2.5 Bath | 2 Car Garage | 2 Story

REV 11/20

Any floorplan and/or elevation rendering is an artist's conceptual rendering intended to provide a general overview, but any such rendering does not constitute actual plans and specifications for any home. Renderings and pictures are representative and may depict floorplans, elevations, options, upgrades, landscaping, and other features and amenities that are not included as part of all homes and/or may not be available for all lots and/or in all communities. Renderings may not be drawn to scale. Square footalgase and dimensions are approximate and may vary in construction and depending on the standard of measurement used, engineering and menicipal requirements, or other site-specific conditions. Homes may be constructed with a floorplan transferring the footage and/or otherwise subject to intellectual property rights of Meritage and/or others and cannot be reproduced or copied without Meritage's prior written consent. Plans and specifications, home features, and community information are subject to change, and homes to prior sale, at any time without notice or obligation. Pictures and other promotional materials are representative and may depict or contain floor plans, square footages, elevations, options, upgrades, landscaping, pool/spa, furnishings, appliances, and designer/decorator features and amenities that are not included as part of the home and/or may not be available in all communities. Benefit and the property may only be made and accepted at the sales center for individual Meritage Homes Corporation. ©2021 Meritage Homes Corporation. All rights reserved.