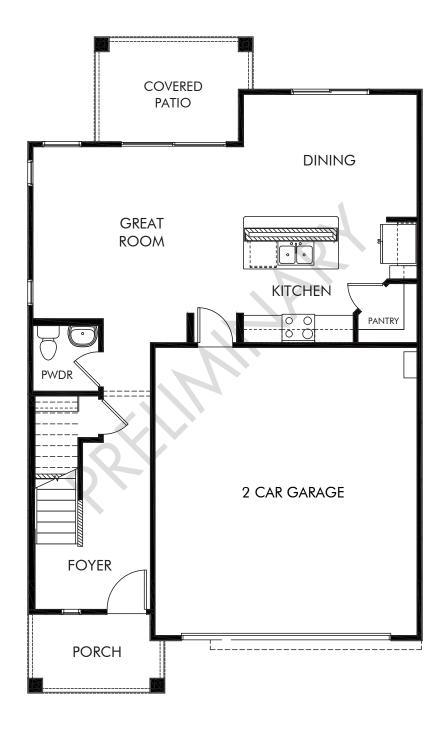

## Valencia Crossing | Jubilee/Plan 1920 | First Floor Approx. 1,869 sq. ft. | 3 Bed | 2.5 Bath | 2 Car Garage | 2 Story

REV 11/20

Any floorplan and/or elevation rendering is an artist's conceptual rendering intended to provide a general overview, but any such rendering does not constitute actual plans and specifications for any home. Renderings and pictures are representative and may depict floorplans, elevations, options, upgrades, landscaping, and other features and amenities that are not included as part of all homes and/or may not be available for all lots and/or in all communities. Renderings may not be drawn to scale. Square footalgase and dimensions are approximate and may vary in construction and depending on the standard of measurement used, engineering and menicipal requirements, or other site-specific conditions. Homes may be constructed with a floorplan transferring the footage and/or otherwise subject to intellectual property rights of Meritage and/or others and cannot be reproduced or copied without Meritage's prior written consent. Plans and specifications, home features, and community information are subject to change, and homes to prior sale, at any time without notice or obligation. Pictures and other promotional materials are representative and may depict or contain floor plans, square footages, elevations, options, upgrades, landscaping, pool/spa, furnishings, appliances, and designer/decorator features and amenities that are not included as part of the home and/or may not be available in all communities. Benefit and the property may only be made and accepted at the sales center for individual Meritage Homes Corporation. ©2021 Meritage Homes Corporation. All rights reserved.