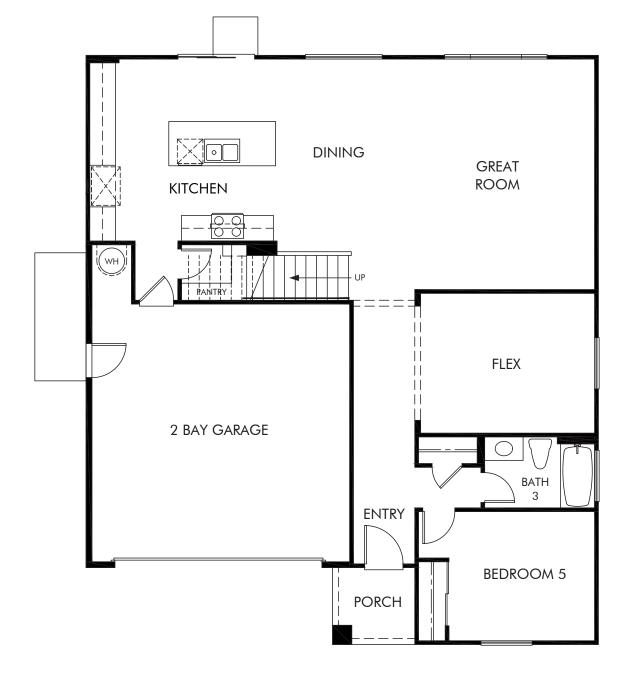

## Highland at Nichols Ranch | Residence 4 | First Floor Approx. 2,888 sq. ft. | 5 Bed | 3 Bath | 2 Bay Garage | 2 Story

REV 06/22

Any floorplan and/or elevation rendering is an artist's conceptual rendering intended to provide a general overview, but any such rendering does not constitute actual plans and specifications for any home. Renderings and pictures are representative and may depict floorplans, elevations, options, upgrades, landscaping, and other features and amenities that are not included as part of all homes and/or may not be available for all lots and/or in all communities. Renderings may not be drawn to scale. Square flootages and dimensions are approximate and may vary in construction and depending on the standard of measurement used, engineering and municipal requirements, or other site-specific conditions. Homes may be constructed with a floorplan that is the reverse of the floorplan rendering. Plans are copyrighted and/or otherwise subject to intellectual property rights of Meritage and/or others and cannot be reproduced or copied wilhout Meritage's prior written consent. Plans and specifications, home features, and other promotional materials are representative and may depict or contain floor plans, square footages, elevations, options, upgrades, landscaping, pool/spa, furnisings, appliances, and designer/decorator features and amenities that are not included as part of the home and/or in all communities. Not an offer or solicitation to sell real property. Offers to sell real property may only be made and accepted at the sales center for individual Meritage Homes Corporation. ©2023 Meritage Homes Corporation. All rights reserved.