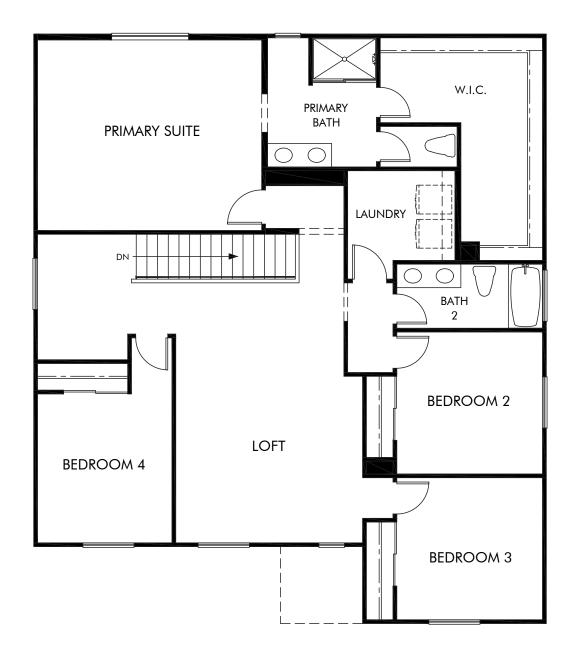

## Highland at Nichols Ranch | Residence 4 | Second Floor Approx. 2,888 sq. ft. | 5 Bed | 3 Bath | 2 Bay Garage | 2 Story

Any floorplan and/or elevation rendering is an artist's conceptual rendering intended to provide a general overview, but any such rendering does not constitute actual plans and specifications for any home. Renderings and pictures are representative and may depict floorplans, elevations, options, upgrades, landscaping, and other features and amenities that are not included as part of all homes and/or may not be available for all lots and/or in all communities. Renderings may not be drawn to scale. Square footages and dimensions are approximate and may vary in construction and depending on the standard of measurement used, engineering and municipal requirements, or other site-specific conditions. Homes may be constructed with a floorplan that is the reverse of the floorplan rendering. Plans are copyrighted and/or otherwise subject to intellectual property rights of Meritage and/or others and cannot be reproduced or copied without Meritage's prior written consent. Plans and specifications, home features, and dommunity information are subject to change, and homes to prior sale, at any time without notice or obligation. Plictures and other promotional materials are representative and may depict or conitain floor plans, square footages, elevations, options, upgrades, landscaping, pool/sa, furtises, and designer/decorator features and amenities. Not an offer or solicitation to sell real property. Offers to sell real property may only be made and accepted at the sales center for individual Meritage Homes Corporation. @2023 Meritage Homes Corporation. All rights reserved.