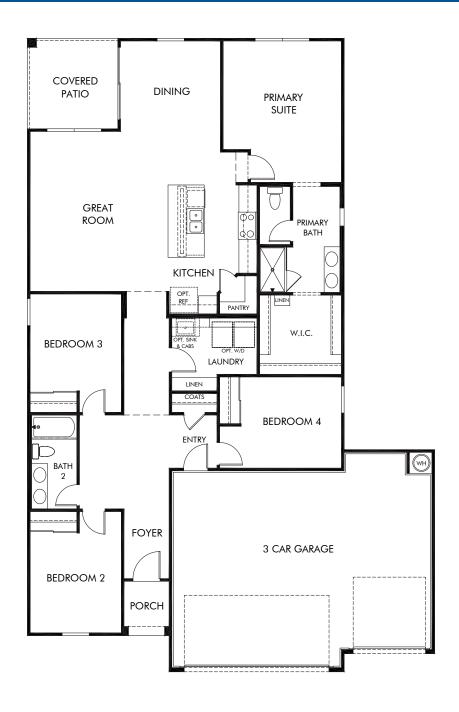

Bella Vista Farms - Reserve Series | Mason - 3 Car Garage Included Approx. 1,832 sq. ft. | 4 Bed | 2 Bath | 3 Car Garage | 1 Story

REV 10/21

Any floorplan and/or elevation rendering is an artist's conceptual rendering intended to provide a general overview, but any such rendering does not constitute actual plans and specifications for any home. Renderings and pictures are representative and may depict floorplans, elevations, options, upgrades, landscaping, and other features and amenities that are not included as part of all homes and/or may not be available for all lots and/or in all communities. Renderings may not be drawn to scale. Square footages and dimensions are approximate and may vary in construction and depending on the standard of measurement used, engineering and municipal requirements, or other site-specific conditions. Homes may be constructed with a floorplan that is the reverse of the floorplan rendering. Plans are copyrighted and/or otherwise subject to intellectual property rights of Meritage and/or others and cannot be reproduced or copied without Meritage's prior written consent. Plans and specifications, home features, and community information are subject to change, and homes to prior sale, at any time without notice or obligation. Pictures and other promotional materials are representative and may depict or contain floor plans, square footages, elevations, options, upgrades, landscaping, pool/spa, furnishings, appliances, and designer/decorator features and amenities that are not included as part of the home and/or may not be available in all communities. Not an offer or solicitation to sell real property. Offers to sell real property may only be made and accepted at the sales center for individual Meritage Homes Corporation. ©2022 Meritage Homes Corporation, All rights reserved.