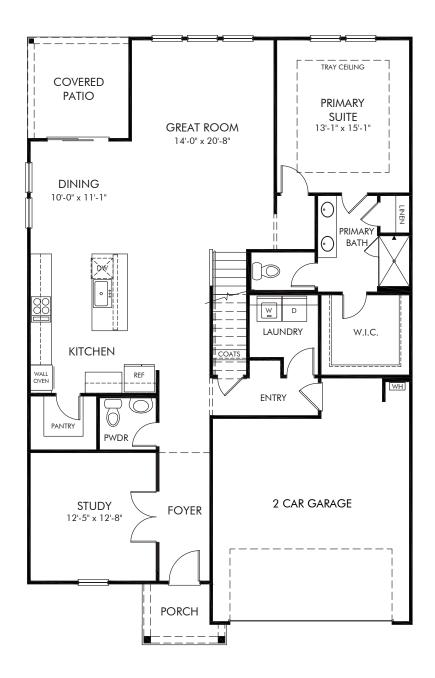

Oak Manor | Sherwood/Plan 454 | First Floor Approx. 2,702 sq. ft. | 4 Bed | 2.5 Bath | 2 Car Garage | 2 Story

Any floorplan and/or elevation rendering is an artist's conceptual rendering intended to provide a general overview, but any such rendering does not constitute actual plans and specifications for any home. Renderings and pictures are representative and may depict floorplans, elevations, options, upgrades, landscaping, and other features and amenities that are not included as part of all homes and/or may not be available for all lots and/or in all communities. Renderings may not be drawn to scale. Square footalges and dimensions are approximate and may vary in construction and depending on the standard of measurement used, engineering and municipal requirements, or other site-specific conditions. Homes may be constructed with a floorplan that is the reverse of the floorplan rendering. Plans are copyrighted and/or otherwise subject to intellectual property rights of Meritage and/or others and cannot be reproduced or copied without Meritage's prior written consent. Plans and specifications, home features, and community information are subject to change, and homes to prior sale, at any time without notice or obligation. Pictures and other promotional materials are representative and may depict or contain floor plans, square footages, elevations, options, upgrades, landscaping, pool/spa, furnishings, appliances, and designer/decorator features and amenities that are not included as part of the home and/or may not be available in all communities. Not an offer or solicitation to sell real property. Offers to sell real property may only be made and accepted at the sales canter for individual Meritage Homes Corporation. ©2024 Meritage Homes Corporation, All rights reserved.