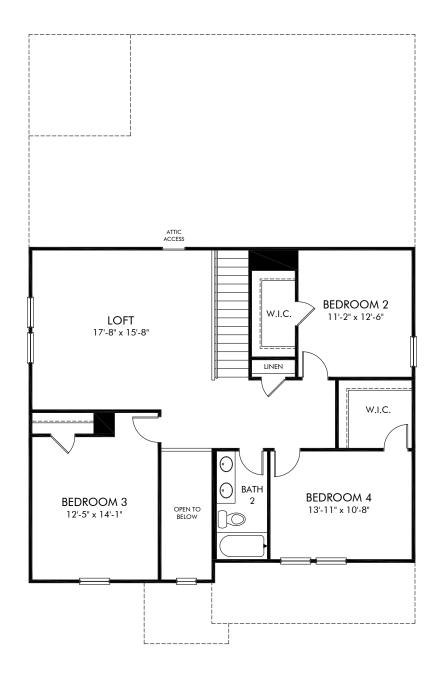

Oak Manor | Sherwood/Plan 454 | Second Floor Approx. 2,702 sq. ft. | 4 Bed | 2.5 Bath | 2 Car Garage | 2 Story

Any floorplan and/or elevation rendering is an artist's conceptual rendering intended to provide a general overview, but any such rendering does not constitute actual plans and specifications for any home. Renderings and pictures are representative and may depict floorplans, elevations, options, upgrades, landscaping, and other features and amenities that are not included as part of all homes and/or may not be available for all lots and/or in all communities. Renderings may not be drawn to scales. Square footalages and dimensions are approximate and may vary in construction and depending on the standard of measurement used, engineering and municipal requirements, or other site-specific conditions. Homes may be constructed with a floorplan that is the reverse of the floorplan rendering. Plans are copyrighted and/or otherwise subject to intellectual property rights of Meritage and/or others and cannot be reproduced or copied without Meritage's prior written consent. Plans and specifications, home features, and community information are subject to change, and homes to prior sale, at any time without notice or obligation. Pictures and other promotional materials are representative and may depict or contain floor plans, square footages, elevations, options, upgrades, landscaping, pool/spa, furnishings, appliances, and designer/decorator features and amenities that are not included as part of the home and/or may not be available in all communities. Not an offer or solicitation to sell real property. Offers to sell real property may only be made and accepted at the sales center for individual Meritage Homes Corporation. © 2024 Meritage Homes Corporation. All rights reserved.