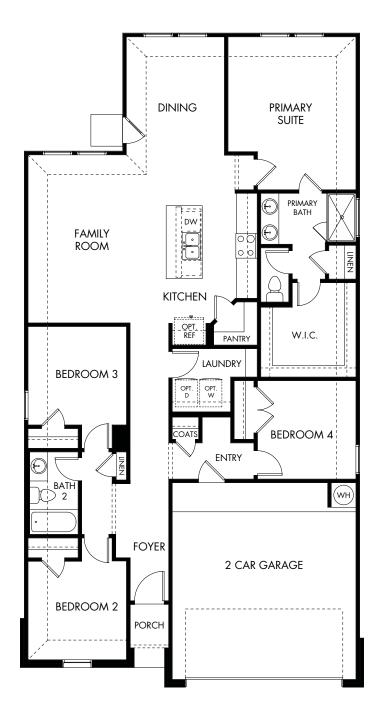

Scenic Crest - Premier Series | The Callaghan | Plan 830 1,738 sq. ft. | 4 Bed | 2 Bath | 2 Car Garage | 1 Story

Any floorplan and/or elevation rendering is an artist's conceptual rendering intended to provide a general overview, but any such rendering does not constitute actual plans and specifications for any home. Renderings and pictures are representative and may depict floorplans, elevations, options, upgrades, landscaping, and other features and amenities that are not included as part of all homes and/or may not be available for all lots and/or in all communities. Renderings may not be drawn to scale. Any provided dimensions are approximate and actual dimensions may vary. Homes may be constructed with a floorplan that is the reverse of the floorplan rendering. Plans are copyrighted and/or otherwise subject to intellectual property rights of Meritage and/or others and cannot be reproduced or copied without Meritage's prior written consent. Plans and specifications, home features, and community information are subject to change, and homes to prior sale, at any time without notice or obligation. Additionally, deviations and variations may exist in any constructed home, including, without limitation: (i) substitution of materials and equipment of substantially equal or better quality; (ii) minor style, lot orientation, and color changes; (iii) minor variances in square footage and in room and space dimensions, and in window, door, utility outlet, and other improvement locations; (iv) changes as may be required by any state, federal, county, or local governmental authority in order to accommodate requested selections and/or options; and (v) value engineering and field changes.