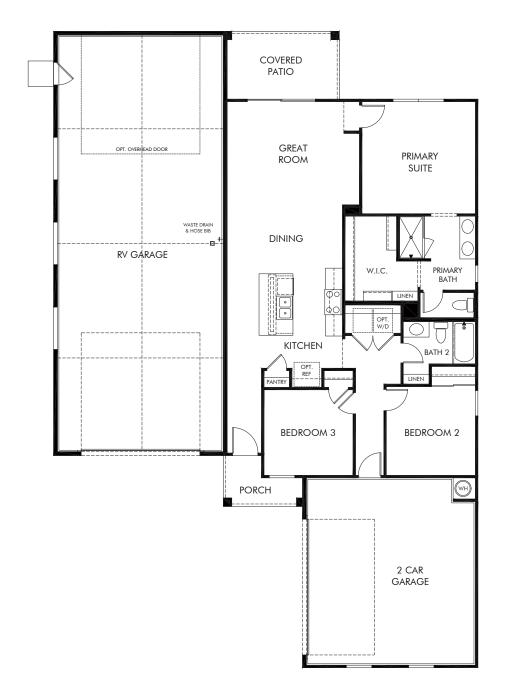

## Bella Vista Farms - Reserve Series | Atlas - RV Garage Included Approx. 1,327 sq. ft. | 3 Bed | 2 Bath | 2 Car Garage + RV Garage | 1 Story

REV 10/21

Any floorplan and/or elevation rendering is an artist's conceptual rendering intended to provide a general overview, but any such rendering does not constitute actual plans and specifications for any home. Renderings and pictures are representative and may depict floorplans, elevations, options, upgrades, landscaping, and other features and amenities that are not included as part of all homes and/or may not be available for all lots and/or in all communities. Renderings may not be drawn to scale. Square footages and dimensions are approximate and may vary in construction and depending on the standard of measurement used, engineering and municipal requirements, or other site-specific conditions. Homes may be constructed with a floorplan that is the reverse of the floorplan rendering. Plans are copyrighted and/or otherwise subject to intellectual property rights of Meritage and/or others and cannot be reproduced or copied without Meritage's prior written consent. Plans and specifications, home features, and dommunity information are subject to change, and homes to prior sale, at any time without notice or obligation. Pictures and other promotional materials are representative and may depict or contain floor plans, square footages, elevations, options, upgrades, landscaping, pool/spa, furnisings, appliances, and designer/decorator features and communities. Not an offer or solicitation to sell real property. Offers to sell real property may only be made and accepted at the sales center for individual Meritage Homes Compration. @2022 Meritage Homes@Corporation. All rights reserved.