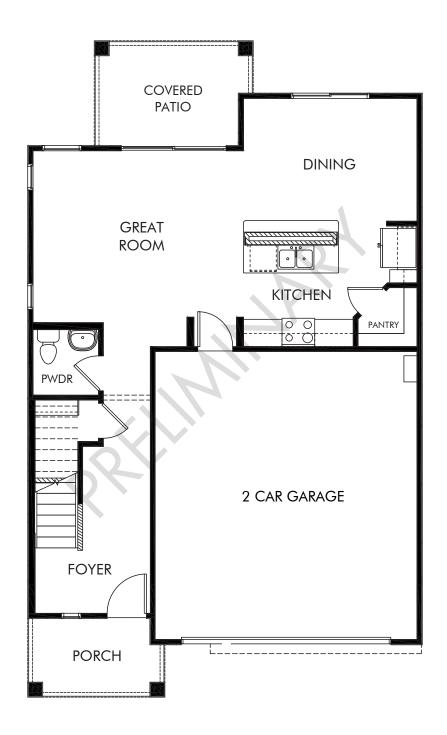

Fieldstone at Gladden Farms - Signature Series | Jubilee/Plan 1920 | First Floor Approx. 1,869 sq. ft. | 3 Bed | 2.5 Bath | 2 Car Garage | 2 Story

REV 11/20

Any floorplan and/or elevation rendering is an artist's conceptual rendering intended to provide a general overview, but any such rendering does not constitute actual plans and specifications for any home. Renderings and pictures are representative and may depict floorplans, elevations, options, upgrades, landscaping, and other features and amenities that are not included as part of all homes and/or may not be available for all lots and/or in all communities. Renderings may not be drawn to scale. Square footalgase and dimensions are approximate and may vary in construction and depending on the standard of measurement used, engineering and menicipal requirements, or other site-specific conditions. Homes may be constructed with a floorplan transferring the footage and/or otherwise subject to intellectual property rights of Meritage and/or others and cannot be reproduced or copied without Meritage's prior written consent. Plans and specifications, home features, and community information are subject to change, and homes to prior sale, at any time without notice or obligation. Pictures and other promotional materials are representative and may depict or contain floor plans, square footages, elevations, options, upgrades, landscaping, pool/spa, furnishings, appliances, and designer/decorator features and amenities that are not included as part of the home and/or may not be available in all communities. Benefit and the property may only be made and accepted at the sales center for individual Meritage Homes Corporation. ©2021 Meritage Homes Corporation. All rights reserved.