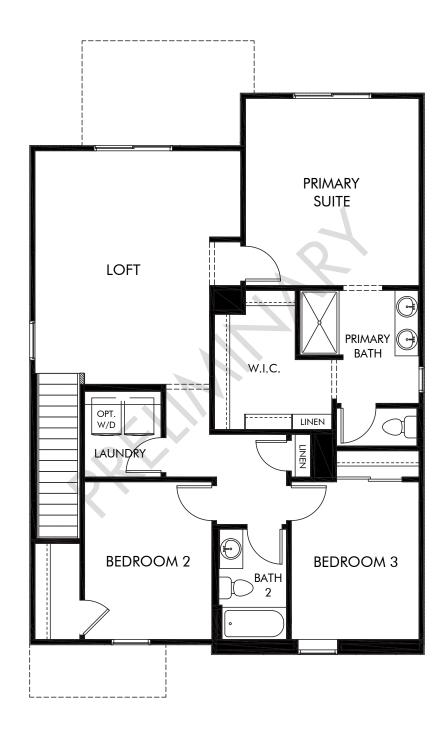

Fieldstone at Gladden Farms - Signature Series | Jubilee/Plan 1920 | Second Floor Approx. 1,869 sq. ft. | 3 Bed | 2.5 Bath | 2 Car Garage | 2 Story

REV 11/20

Any floorplan and/or elevation rendering is an artist's conceptual rendering intended to provide a general overview, but any such rendering does not constitute actual plans and specifications for any home. Renderings and pictures are representative and may depict floorplans, elevations, options, upgrades, landscaping, and other features and amenities that are not included as part of all homes and/or may not be available for all lots and/or in all communities. Renderings may not be drawn to scale. Square footalgase and dimensions are approximate and may vary in construction and depending on the standard of measurement used, engineering and menicipal requirements, or other site-specific conditions. Homes may be constructed with a floorplan transferring the footage and/or otherwise subject to intellectual property rights of Meritage and/or others and cannot be reproduced or copied without Meritage's prior written consent. Plans and specifications, home features, and community information are subject to change, and homes to prior sale, at any time without notice or obligation. Pictures and other promotional materials are representative and may depict or contain floor plans, square footages, elevations, options, upgrades, landscaping, pool/spa, furnishings, appliances, and designer/decorator features and amenities that are not included as part of the home and/or may not be available in all communities. Benefit and the property may only be made and accepted at the sales center for individual Meritage Homes Corporation. ©2021 Meritage Homes Corporation. All rights reserved.