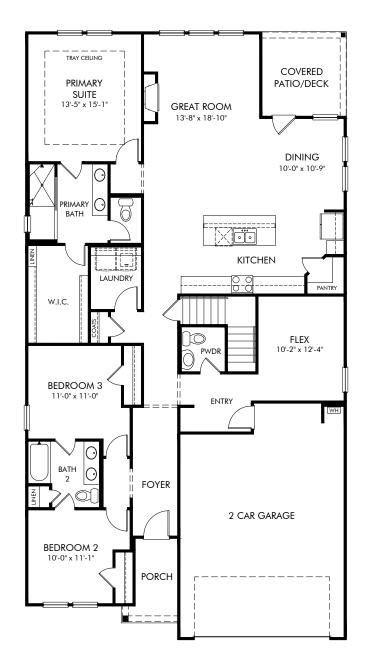

Vistas at Towne Mill | Gibson Basement/B445 | First Floor Approx. 2,001 sq. ft. | 3 Bed | 2.5 Bath | 2 Car Garage | 1 Story | Unfinished Basement

REV 04/2020

Any floorplan and/or elevation rendering is an artist's conceptual rendering intended to provide a general overview, but any such rendering does not constitute actual plans and specifications for any home. Renderings and pictures are representative and may depict floorplans, elevations, options, upgrades, landscaping, and other features and amenities that are not included as part of all homes and/or may not be available for all lots and/or in all communities. Renderings may not be drawn to scale. Square footalegs and dimensions are approximate and may vary in construction and depending on the standard of measurement used, engineering and municipal requirements, or other site-specific conditions. Homes may be constructed with a floorplan that is the reverse of the floorplan rendering. Plans are copyrighted and/or otherwise subject to intellectual property rights of Meritage and/or others and cannot be reproduced or copied without Meritage's prior written consent. Plans and specifications, home features, and community information are subject to change, and homes to prior sale, at any time without notice or obligation. Pictures and other promotional materials are representative and may depict or contain floor plans, square footages, elevations, options, upgrades, landscaping, pool/spa, furnishings, appliances, and designer/decorator features and amenities that are not included as part of the home and/or may not be available in all communities. Not an offer or solicitation to sell real property. Offers to sell real property may only be made and accepted at the sales center for individual Meritage Homes Corporation. ©2023 Meritage Homes Corporation, All rights reserved.