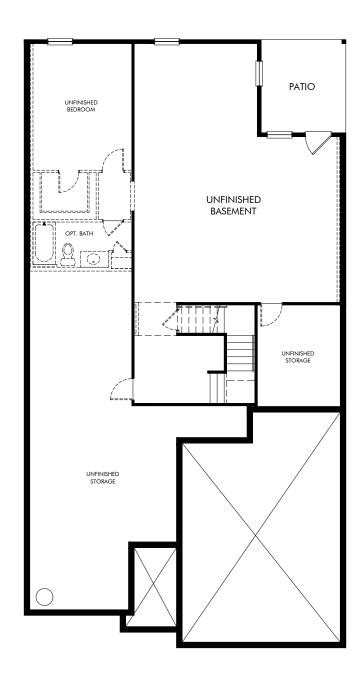

Vistas at Towne Mill | Gibson Basement/B445 | Basement Approx. 2,001 sq. ft. | 3 Bed | 2.5 Bath | 2 Car Garage | 1 Story | Unfinished Basement

Any floorplan and/or elevation rendering is an artist's conceptual rendering intended to provide a general overview, but any such rendering does not constitute actual plans and specifications for any home. Renderings and pictures are representative and may depict floorplans, elevations, options, upgrades, landscaping, and other features and amenities that are not included as part of all homes and/or may not be available for all lots and/or in all communities. Renderings may not be drawn to scale. Square footages and dimensions are approximate and may vary in construction and depending on the standard of measurement used, engineering and municipal requirements, or other site-specific conditions. Homes may be constructed with a floorplan that is the reverse of the floorplan rendering. Plans are copyrighted and/or otherwise subject to intellectual property rights of Meritage and/or others and cannot be reproduced or copied without Meritage's prior written consent. Plans and specifications, home features, and community information are subject to change, and homes to prior sale, at any time without notice or obligation. Pictures and other promotional materials are representative and may depict or contain floor plans, square footages, elevations, options, upgrades, landscaping, pool/spa, furnishings, appliances, and designer/decorator features and amenities that are not included as part of the home and/or may not be available in all communities. Not an offer or solicitation to sell real property. Offers to sell real property may only be made and accepted at the sales center for individual Meritage Homes Corporation. ©2023 Meritage Homes Corporation. If plants reserved.