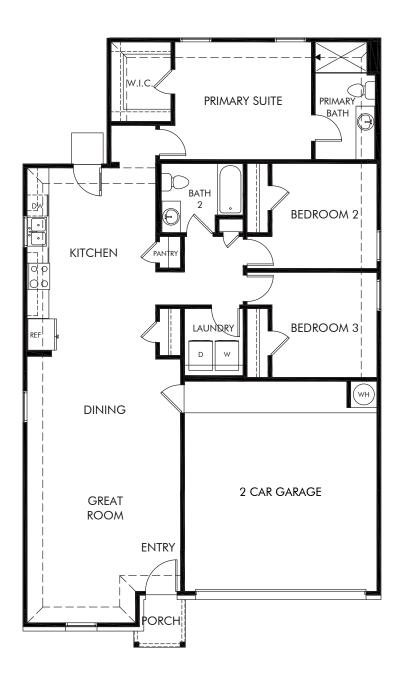

## The Swenson/803

Approx. 1,366 sq. ft. | 3 Bed | 2 Bath | 2 Car Garage | 1 Story

Any floorplan and/or elevation rendering is an artist's conceptual rendering intended to provide a general overview, but any such rendering does not constitute actual plans and specifications for any home. Renderings and pictures are representative and may depict floorplans, elevations, options, upgrades, landscaping, and other features and amenities that are not included as part of all homes and/or may not be available for all lots and/or in all communities. Renderings may not be drawn to scales. Square footalages and dimensions are approximate and may vary in construction and depending on the standard of measurement used, engineering and meninicipal requirements, or other site-specific conditions. Homes may be constructed with its the reverse of the floorplan rendering. Plans are copyrighted and/or otherwise subject to intellectual property rights of Meritage and/or others and cannot be reproduced or copied without Meritage's prior written consent. Plans and specifications, home features, and community information are subject to change, and homes to prior sale, at any time without notice or obligation. Pictures and other promotional materials are representative and may depict or contain floor plans, square footages, elevations, options, upgrades, landscaping, pool/spa, furnishings, appliances, and designer/decorator features and amenities that are not included as part of the home and/or may not be available in all communities. See sales associate for details. Meritage Homes Corporation. ©2024 Meritage Homes Corporation. All rights reserved.