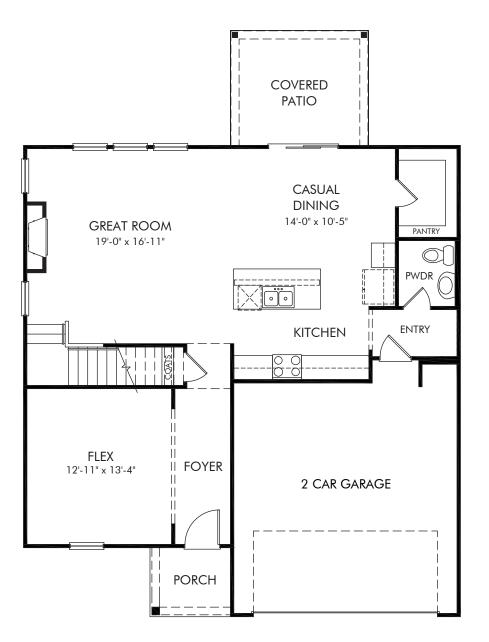

## Maxwell Commons | Brentwood/Plan 447 | First Floor Approx. 2,345 sq. ft. | 4 Bed | 2.5 Bath | 2 Car Garage | 2 Story

REV 04/2020

Any floorplan and/or elevation rendering is an artist's conceptual rendering intended to provide a general overview, but any such rendering does not constitute actual plans and specifications for any home. Renderings and pictures are representative and may depict floorplans, elevations, options, upgrades, landscaping, and other features and amenities that are not included as part of all homes and/or may not be available for all lots and/or in all communities. Renderings may not be drawn to scale. Square footages and dimensions are approximate and may vary in construction and depending on the standard of measurement used, engineering and municipal requirements, or other site-specific conditions. Homes may be constructed with a floorplan the tenteres on the floorplan rendering. Plans are copyrighted and/or otherwise subject to intellectual property rights of Meritage and/or others and cannot be reproduced or copied without Meritage's prior written consent. Plans and specifications, home features, and community information are subject to change, and homes to prior sale, at any time without notice or obligation. Pictures and other promotional materials are representative and may depict or contain floor plans, square footages, elevations, options, upgrades, landscaping, pool/spa, furnishings, appliances, and designer/decorator features and amenities that are not included as part of the home and/or may not be available in all communities. Not an offer or solicitation to sell real property. Offers to sell real property may only be made and accepted at the sales center for individual Meritage Homes Son Meritage Homes Corporation. @Dot/spa, furnishings, appliances, sell real Homes To Meritage Homes Corporation. Mirght Bores Corporation. All rights reserved.