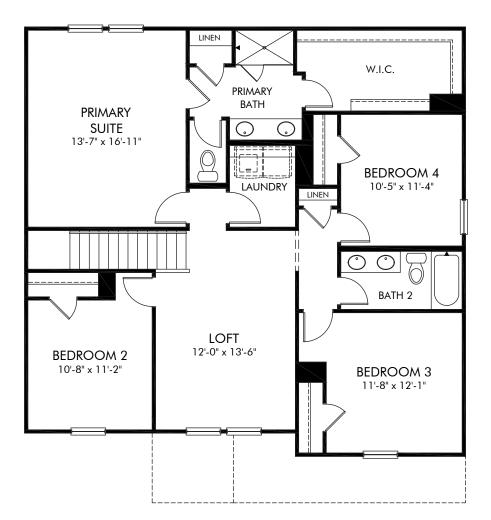

## Maxwell Commons | Brentwood/Plan 447 | Second Floor Approx. 2,345 sq. ft. | 4 Bed | 2.5 Bath | 2 Car Garage | 2 Story

Any floorplan and/or elevation rendering is an artist's conceptual rendering intended to provide a general overview, but any such rendering does not constitute actual plans and specifications for any home. Renderings and pictures are representative and may depict floorplans, elevations, options, upgrades, landscaping, and other features and amenities that are not included as part of all homes and/or may not be available for all lots and/or in all communities. Renderings may not be drawn to scale. Square footages and dimensions are approximate and may vary in construction and depending on the standard of measurement used, engineering and municipal requirements, or other site-specific conditions. Homes may be constructed with a floorplan that is the reverse of the floorplan rendering. Plans are copyrighted and/or otherwise subject to intellectual property rights of Meritage and/or others and cannot be reproduced or copied without Meritage's prior written consent. Plans and specifications, home features, and other promotional materials are representative and may depict or contain floor plans, square footages, elevations, options, upgrades, landscaping, pool/spa, furnishings, appliances, and designer/decorator features and amenities. Not an offer or solicitation to sell real property. Offers to sell real property may only be made and accepted at the sales center for individual Meritage Homes Sorporation. ©2023 Meritage Homes Corporation. All rights reserved.