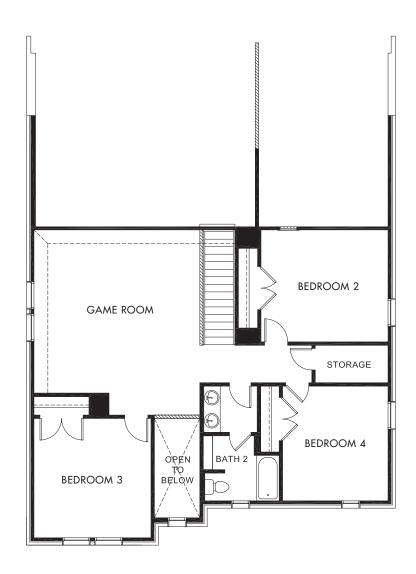

The Kessler | Plan C454 | Second Floor Approx. 3,060 sq. ft. | 5 Bed | 3 Bath | 2 Car Garage | 2 Story

Any floorplan and/or elevation rendering is an artist's conceptual rendering intended to provide a general overview, but any such rendering does not constitute actual plans and specifications for any home. Renderings and pictures are representative and may depict floorplans, elevations, options, upgrades, landscaping, and other features and amenities that are not included as part of all homes and/or may not be available for all lots and/or in all communities. Renderings may not be drawn to scales. Square footalages and dimensions are approximate and may vary in construction and depending on the standard of measurement used, engineering and meninicipal requirements, or other site-specific conditions. Homes may be constructed with its the reverse of the floorplan rendering. Plans are copyrighted and/or otherwise subject to intellectual property rights of Meritage and/or others and cannot be reproduced or copied without Meritage's prior written consent. Plans and specifications, home features, and community information are subject to change, and homes to prior sale, at any time without notice or obligation. Pictures and other promotional materials are representative and may depict or contain floor plans, square footages, elevations, options, upgrades, landscaping, pool/spa, furnishings, appliances, and designer/decorator features and amenities that are not included as part of the home and/or may not be available in all communities. See sales associate for details. Meritage Homes Corporation. ©2025 Meritage Homes Corporation. ©2025 Meritage Homes Corporation. All rights reserved.