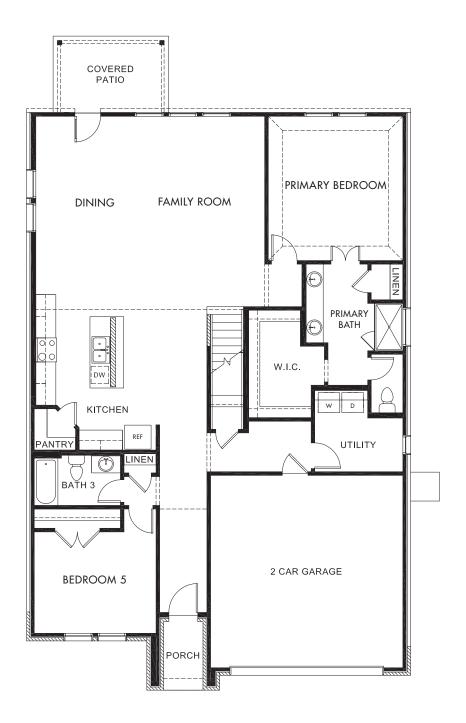

The Kessler | Plan C454 | First Floor Approx. 3,060 sq. ft. | 5 Bed | 3 Bath | 2 Car Garage | 2 Story

Any floorplan and/or elevation rendering is an artist's conceptual rendering intended to provide a general overview, but any such rendering does not constitute actual plans and specifications for any home. Renderings and pictures are representative and may depict floorplans, elevations, options, upgrades, landscaping, and other features and amenities that are not included as part of all homes and/or may not be available for all lots and/or in all communities. Renderings may not be drawn to scale. Square footalges and dimensions are approximate and may vary in construction and depending on the standard of measurement used, engineering and municipal requirements, or other site-specific conditions. Homes may be constructed with a floorplan that is the reverse of the floorplan rendering. Plans are copyrighted and/or otherwise subject to intellectual property rights of Meritage and/or others and cannot be reproduced or copied without Meritage's prior written consent. Plans and specifications, home features, and community information are subject to change, and homes to prior sale, at any time without notice or obligation. Pictures and other promotional materials are representative and may depict or contain floor plans, square footages, elevations, options, upgrades, landscaping, pool/spa, furnishings, appliances, and designer/decorator features and amenities that are not included as part of the home and/or may not be available in all communities. Not an offer or solicitation to sell real property. Offers to sell real property may only be made and accepted at the sales center for individual Meritage Homes Corporation. ©2025 Meritage Homes Corporation. All rights reserved.