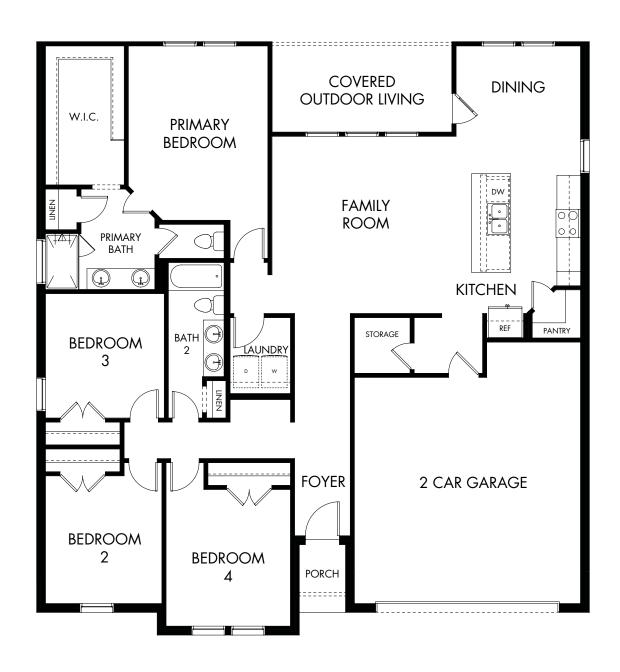

## The Congress | Plan C511 | First Floor Approx. 1,874 sq. ft. | 4 Bed | 2 Bath | 2-Car Garage | 1 Story

Rev 25-0122 DFW C511

Any floorplan and/or elevation rendering is an artist's conceptual rendering intended to provide a general overview, but any such rendering does not constitute actual plans and specifications for any home. Renderings and pictures are representative and may depict floorplans, elevations, options, upgrades, landscaping, and other features and amenities that are not included as part of all homes and/or may not be available for all lots and/or in all communities. Renderings may not be drawn to scale. Square footadges and dimensions are approximate and may vary in construction and depending on the standard of measurement used, engineering and municipal requirements, or other site-specific conditions. Homes may be constructed with a floorplan that is the reverse of the floorplan rendering. Plans are copyrighted and/or otherwise subject to intellectual property rights of Meritage and/or others and cannot be reproduced or copied without Meritage's prior written consent. Plans and specifications, home features, and community information are subject to change, and homes to prior sale, at any time without notice or obligation. Pictures and other promotional materials are representative and may depict or contain floor plans, square footages, elevations, options, upgrades, landscaping, pool/spa, furnishings, appliances, and designer/decorator features and amenities that are not included as part of the home and/or may not be available in all communities. Not an offer or solicitation to sell real property. Offers to sell real property may only be made and accepted at the sales center for individual Meritage Homes Corporation. ©2023 Meritage Homes Corporation. If plans reserved.