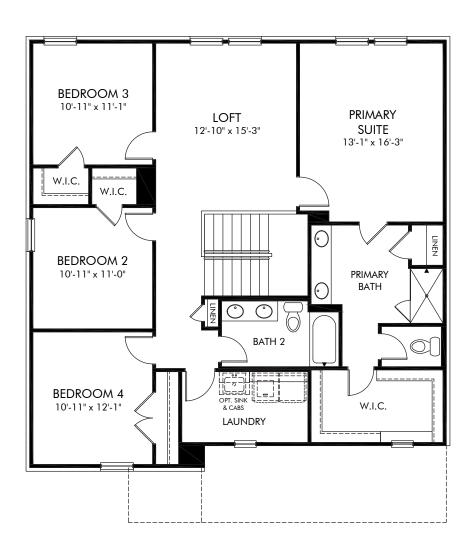

Madison Preserve | Dakota/450 | Second Floor Approx. 2,479 sq. ft. | 4 Bed | 2.5 Bath | 2 Car Garage | 2 Story

Any floorplan and/or elevation rendering is an artist's conceptual rendering intended to provide a general overview, but any such rendering does not constitute actual plans and specifications for any home. Renderings and pictures are representative and may depict floorplans, elevations, options, upgrades, landscaping, and other features and amenities that are not included as part of all homes and/or may not be available for all lots and/or in all communities. Renderings may not be drawn to scales. Square footalages and dimensions are approximate and may vary in construction and depending on the standard of measurement used, engineering and municipal requirements, or other site-specific conditions. Homes may be constructed with a floorplan that is the reverse of the floorplan rendering. Plans are copyrighted and/or otherwise subject to intellectual property rights of Meritage and/or others and cannot be reproduced or copied without Meritage's prior written consent. Plans and specifications, home features, and community information are subject to change, and homes to prior sale, at any time without notice or obligation. Pictures and other promotional materials are representative and may depict or contain floor plans, square footages, elevations, options, upgrades, landscaping, pool/spa, furnishings, appliances, and designer/decorator features and amenities that are not included as part of the home and/or may not be available in all communities. Not an offer or solicitation to sell real property. Offers to sell real property may only be made and accepted at the sales center for individual Meritage Homes Corporation. © 2024 Meritage Homes Corporation. All rights reserved.