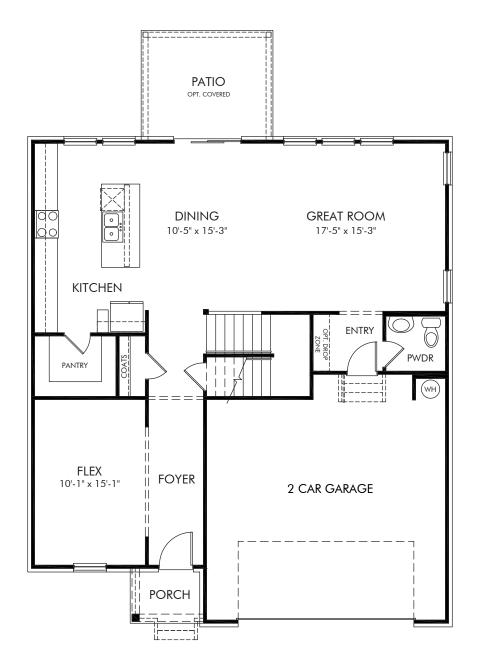

Madison Preserve | Dakota/450 | First Floor Approx. 2,479 sq. ft. | 4 Bed | 2.5 Bath | 2 Car Garage | 2 Story

Any floorplan and/or elevation rendering is an artist's conceptual rendering intended to provide a general overview, but any such rendering does not constitute actual plans and specifications for any home. Renderings and pictures are representative and may depict floorplans, elevations, options, upgrades, landscaping, and other features and amenities that are not included as part of all homes and/or may not be available for all lots and/or in all communities. Renderings may not be drawn to scale. Square footalges and dimensions are approximate and may vary in construction and depending on the standard of measurement used, engineering and municipal requirements, or other site-specific conditions. Homes may be constructed with a floorplan that is the reverse of the floorplan rendering. Plans are copyrighted and/or otherwise subject to intellectual property rights of Meritage and/or others and cannot be reproduced or copied without Meritage's prior written consent. Plans and specifications, home features, and community information are subject to change, and homes to prior sale, at any time without notice or obligation. Pictures and other promotional materials are representative and may depict or contain floor plans, square footages, elevations, options, upgrades, landscaping, pool/spa, furnishings, appliances, and designer/decorator features and amenities that are not included as part of the home and/or may not be available in all communities. Not an offer or solicitation to sell real property. Offers to sell real property may only be made and accepted at the sales canter for individual Meritage Homes Corporation. ©2024 Meritage Homes Corporation, All rights reserved.