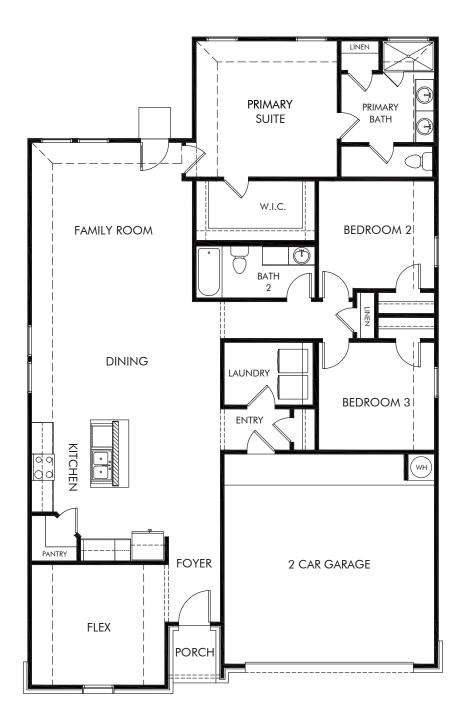

## The Oleander | Plan C401

1,841 sq. ft. | 3 Bed | 2 Bath | 2 Car Garage | 1 Story

REV 09/23 SAN LN

Any floorplan and/or elevation rendering is an artist's conceptual rendering intended to provide a general overview, but any such rendering does not constitute actual plans and specifications for any home. Renderings and pictures are representative and may depict floorplans, elevations, options, upgrades, landscaping, and other features and amenities that are not included as part of all homes and/or may not be available for all lots and/or in all communities. Renderings may not be drawn to scale. Any provided dimensions are approximate and actual dimensions may vary. Homes may be constructed with a floorplan that is the reverse of the floorplan rendering. Plans are copyrighted and/or otherwise subject to intellectual property rights of Meritage and/or others and cannot be reproduced or copied without Meritage's prior written consent. Plans and specifications, home features, and community information are subject to change, and homes to prior sale, at any time without notice or obligation. Additionally, deviationally, deviationally, deviations and variations may exist in any constructed home, including, without limitation: (i) substitution of materials and equipment of substantially equal or better quality; (ii) minor style, lot orientation, and color changes; (iii) minor variances in square footage and in room and space dimensions, and in window, door, utility outlet, and other improvement locations; (iv) changes as may be required by any state, federal, county, or local governmental authority in order to accommodate requested selections and/or options; and (iv) value engineering and field changes.