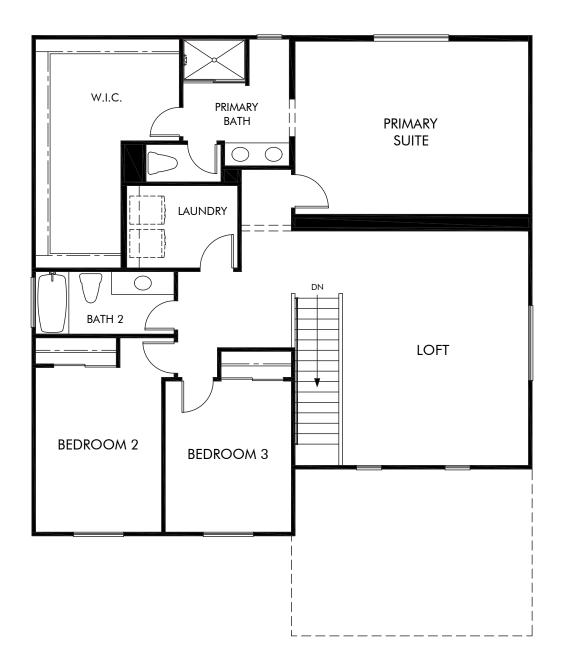

## Highland at Nichols Ranch | Residence 3 | Second Floor Approx. 2,724 sq. ft. | 4 Bed | 3 Bath | 2 Bay Garage | 2 Story

Any floorplan and/or elevation rendering is an artist's conceptual rendering intended to provide a general overview, but any such rendering does not constitute actual plans and specifications for any home. Renderings and pictures are representative and may depict floorplans, elevations, options, upgrades, landscaping, and other features and amenities that are not included as part of all homes and/or may not be available for all lots and/or in all communities. Renderings may not be drawn to scale. Square footalges and dimensions are approximate and may vary in construction and depending on the standard of measurement used, engineering and menticipal requirements, or other site-specific conditions. Homes may be constructed with a floorplan that is the reverse of the floorplan rendering. Plans are copyrighted and/or otherwise subject to intellectual property rights of Meritage and/or others and cannot be reproduced or copied without Meritage's prior written consent. Plans and specifications, home features, and community information are subject to change, and homes to prior sale, at any time without notice or obligation. Pictures and other promotional materials are representative and may depict or contain floor plans, square footages, elevations, options, upgrades, landscaping, pool/spa, furnishings, appliances, and designer/decorator features and amenities that are not included as part of the home and/or may not be available in all communities. Not an offer or solicitation to sell real property, Offers to sell real property may only be made and accepted at the sales center for individual Meritage Homes Corporation. ©2023 Meritage Homes Corporation. All rights reserved.