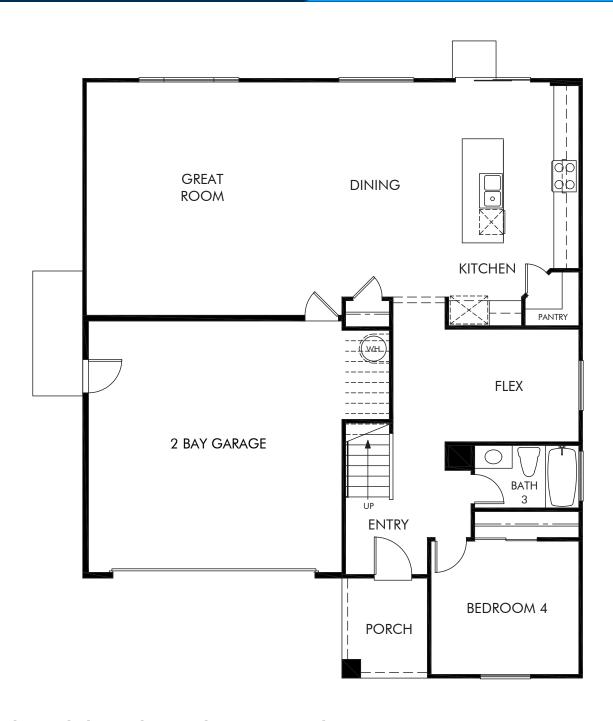

## Highland at Nichols Ranch | Residence 3 | First Floor Approx. 2,724 sq. ft. | 4 Bed | 3 Bath | 2 Bay Garage | 2 Story

REV 06/22

Any floorplan and/or elevation rendering is an artist's conceptual rendering intended to provide a general overview, but any such rendering does not constitute actual plans and specifications for any home. Renderings and pictures are representative and may depict floorplans, elevations, options, upgrades, landscaping, and other features and amenities that are not included as part of all homes and/or may not be available for all lots and/or in all communities. Renderings may not be drawn to scale. Square footalges and dimensions are approximate and may vary in construction and depending on the standard of measurement used, engineering and menticipal requirements, or other site-specific conditions. Homes may be constructed with a floorplan that is the reverse of the floorplan rendering. Plans are copyrighted and/or otherwise subject to intellectual property rights of Meritage and/or others and cannot be reproduced or copied without Meritage's prior written consent. Plans and specifications, home features, and community information are subject to change, and homes to prior sale, at any time without notice or obligation. Pictures and other promotional materials are representative and may depict or contain floor plans, square footages, elevations, options, upgrades, landscaping, pool/spa, furnishings, appliances, and designer/decorator features and amenities that are not included as part of the home and/or may not be available in all communities. Not an offer or solicitation to sell real property, Offers to sell real property may only be made and accepted at the sales center for individual Meritage Homes Corporation. ©2023 Meritage Homes Corporation. All rights reserved.