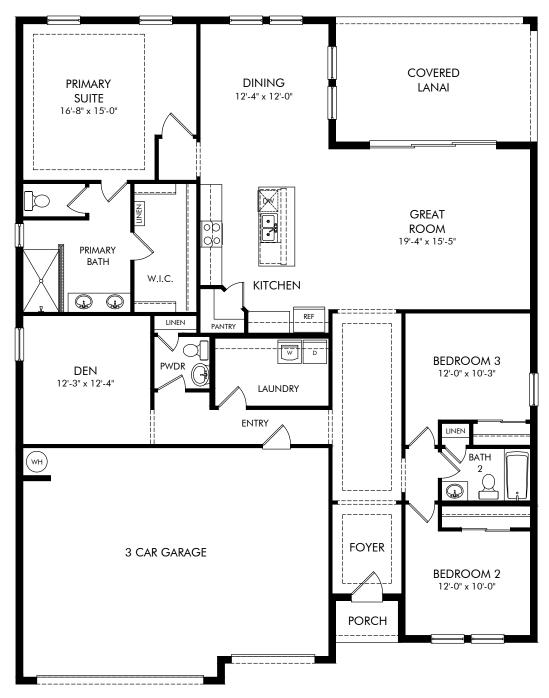

Ridgehaven - Reserve Series | Coral Approx. 2,181 sq. ft. | 3 Bed | 2.5 Bath | 3 Car Garage | 1 Story

Any floorplan and/or elevation rendering is an artist's conceptual rendering intended to provide a general overview, but any such rendering does not constitute actual plans and specifications for any home. Renderings and pictures are representative and may depict floorplans, elevations, options, upgrades, landscaping, and other features and amenities that are not included as part of all homes and/or may not be available for all lots and/or in all communities. Renderings may not be drawn to scale. Square footalges and dimensions are approximate and may vary in construction and depending on the standard of measurement used, engineering and municipal requirements, or other site-specific conditions. Homes may be constructed with a floorplan that is the reverse of the floorplan rendering. Plans are copyrighted and/or otherwise subject to intellectual property rights of Meritage and/or others and cannot be reproduced or copied without Meritage's prior written consent. Plans and specifications, home features, and community information are subject to change, and homes to prior sale, at any time without notice or obligation. Pictures and other promotional materials are representative and may depict or contain floor plans, square footages, elevations, options, upgrades, landscaping, pool/spa, furnishings, appliances, and designer/decorator features and amenities that are not included as part of the home and/or may not be available in all communities. Not an offer or solicitation to sell real property. Offers to sell real property may only be made and accepted at the sales center for individual Meritage Homes Corporation. ©2025 Meritage Homes Corporation. All rights reserved.