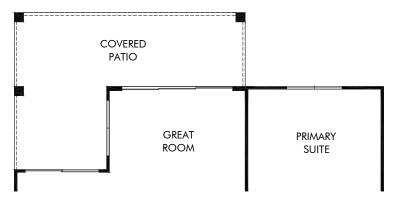

OPT. EXTENDED COVERED PATIO

San Tan Groves - Estate Series | Sawyer | Options Approx. 1,844 sq. ft. | 3 Bed | 2 Bath | 2 Car Garage | 1 Story

FLEX LIVING OPTIONS: Opt. Extended Covered Patio

Any floorplan and/or elevation rendering is an artist's conceptual rendering intended to provide a general overview, but any such rendering does not constitute actual plans and specifications for any home. Renderings and pictures are representative and may depict floorplans, elevations, options, upgrades, landscaping, and other features and amenities that are not included as part of all homes and/or may not be available for all lots and/or in all communities. Renderings may not be drawn to scale. Square footalgase and dimensions are approximate and may vary in construction and depending on the standard of measurement used, engineering and menicipal requirements, or other site-specific conditions. Homes may be constructed with a floorplan transferring the footage and/or otherwise subject to intellectual property rights of Meritage and/or others and cannot be reproduced or copied without Meritage's prior written consent. Plans and specifications, home features, and community information are subject to change, and homes to prior sale, at any time without notice or obligation. Pictures and other promotional materials are representative and may depict or contain floor plans, square footages, elevations, options, upgrades, landscaping, pool/spa, furnishings, appliances, and designer/decorator features and amenities that are not included as part of the home and/or may not be available in all communities. Benefit and the property may only be made and accepted at the sales center for individual Meritage Homes Corporation. ©2021 Meritage Homes Corporation. All rights reserved.