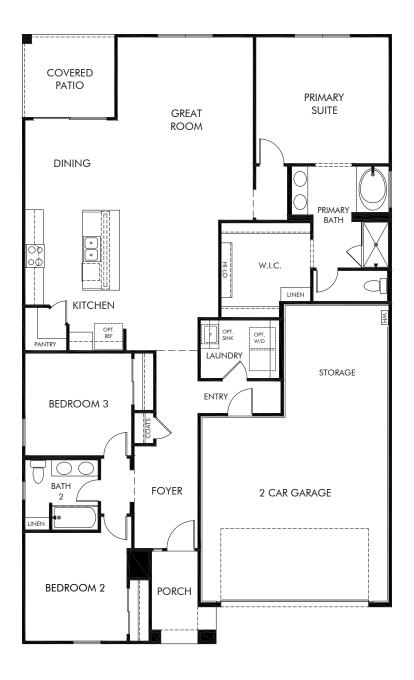

San Tan Groves - Estate Series | Sawyer Approx. 1,844 sq. ft. | 3 Bed | 2 Bath | 2 Car Garage | 1 Story

REV 04/22

FLEX LIVING OPTIONS: Opt. Extended Covered Patio

Any floorplan and/or elevation rendering is an artist's conceptual rendering intended to provide a general overview, but any such rendering does not constitute actual plans and specifications for any home. Renderings and pictures are representative and may depict floorplans, elevations, options, upgrades, landscaping, and other features and amenities that are not included as part of all homes and/or may not be available for all lots and/or in all communities. Renderings may not be drawn to scale. Square footalgase and dimensions are approximate and may vary in construction and depending on the standard of measurement used, engineering and menicipal requirements, or other site-specific conditions. Homes may be constructed with a floorplan transferring the footage and/or otherwise subject to intellectual property rights of Meritage and/or others and cannot be reproduced or copied without Meritage's prior written consent. Plans and specifications, home features, and community information are subject to change, and homes to prior sale, at any time without notice or obligation. Pictures and other promotional materials are representative and may depict or contain floor plans, square footages, elevations, options, upgrades, landscaping, pool/spa, furnishings, appliances, and designer/decorator features and amenities that are not included as part of the home and/or may not be available in all communities. Benefit and the property may only be made and accepted at the sales center for individual Meritage Homes Corporation. ©2021 Meritage Homes Corporation. All rights reserved.