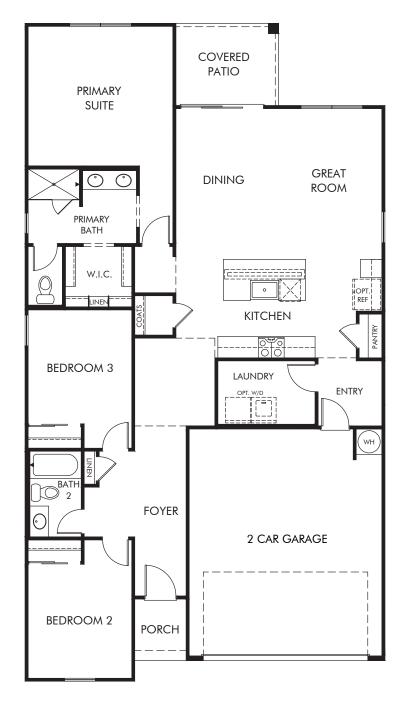

## Canyon Views - Estate Series | Leslie Approx. 1,568 sq. ft. | 3 Bed | 2 Bath | 2 Car Garage | 1 Story

REV 10/21

Any floorplan and/or elevation rendering is an artist's conceptual rendering intended to provide a general overview, but any such rendering does not constitute actual plans and specifications for any home. Renderings and pictures are representative and may depict floorplans, elevations, options, upgrades, landscaping, and other features and amenities that are not included as part of all homes and/or may not be available for all lots and/or in all communities. Renderings may not be drawn to scale. Square footages and dimensions are approximate and may vary in construction and depending on the standard of measurement used, engineering and municipal requirements, or other site-specific conditions. Homes may be constructed with a floorplan that is the reverse of the floorplan rendering. Plans are copyrighted and/or otherwise subject to intellectual property rights of Meritage and/or others and cannot be reproduced or copied without Meritage's prior written consent. Plans and specifications, home features, and dommunity information are subject to change, and homes to prior sale, at any time without notice or obligation. Pictures and other promotional materials are representative and may depict or contain floor plans, square footages, elevations, options, upgrades, landscaping, pool/spa, furnisings, appliances, and designer/decorator features and communities. Not an offer or solicitation to sell real property. Offers to sell real property may only be made and accepted at the sales center for individual Meritage Homes Compration. @2021 Meritage Homes@Corporation. All rights reserved.