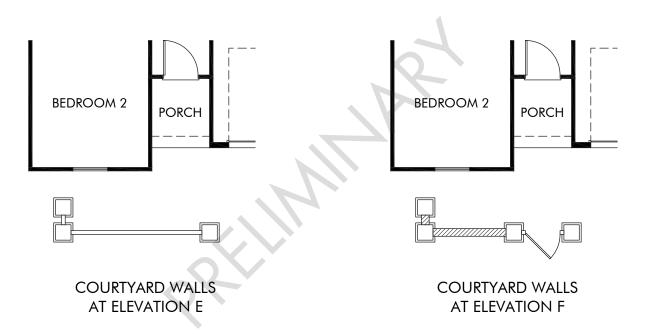

## Canyon Views - Estate Series | Leslie | Courtyard Approx. 1,568 sq. ft. | 3 Bed | 2 Bath | 2 Car Garage | 1 Story

Any floorplan and/or elevation rendering is an artist's conceptual rendering intended to provide a general overview, but any such rendering does not constitute actual plans and specifications for any home. Renderings and pictures are representative and may depict floorplans, elevations, options, upgrades, landscaping, and other features and amenities that are not included as part of all homes and/or may not be available for all lots and/or in all communities. Renderings may not be drawn to scale. Square footages and dimensions are approximate and may vary in construction and depending on the standard of measurement used, engineering and municipal requirements, or other site-specific conditions. Homes may be constructed with a floorplan that is the reverse of the floorplan rendering. Plans are copyrighted and/or otherwise subject to intellectual property rights of Meritage and/or others and cannot be reproduced or copied without Meritage's prior written consent. Plans and specifications, home features, and dommunity information are subject to change, and homes to prior sale, at any time without notice or obligation. Pictures and other promotional materials are representative and may depict or contain floor plans, square footages, elevations, options, upgrades, landscaping, pool/spa, furnisings, appliances, and designer/decorator features and communities. Not an offer or solicitation to sell real property. Offers to sell real property may only be made and accepted at the sales center for individual Meritage Homes Compration. @2021 Meritage Homes@Corporation. All rights reserved.