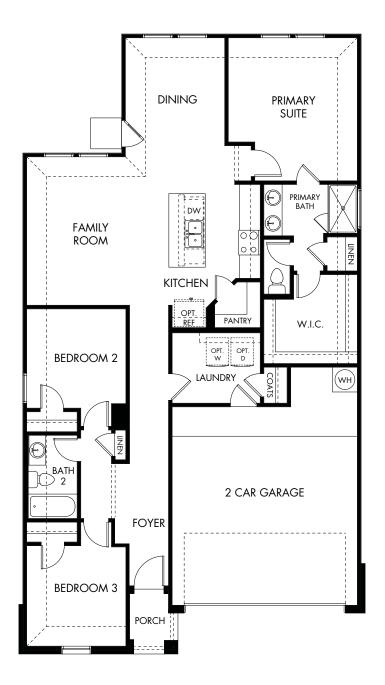

## Catalina | The Briscoe | Plan 820 1,477 sq. ft. | 3 Bed | 2 Bath | 2-Car Garage | 1 Story

Any floorplan and/or elevation rendering is an artist's conceptual rendering intended to provide a general overview, but any such rendering does not constitute actual plans and specifications for any home. Renderings and pictures are representative and may depict floorplans, elevations, options, upgrades, landscaping, and other features and arendities that are not included as part of all homes and/or may not be available for all lots and/or in all communities. Renderings may not be drawn to scale. Any provided dimensions are approximate and actual dimensions may vary. Homes may be constructed with a floorplan that is the reverse of the floorplan rendering. Plans are copyrighted and/or otherwise subject to intellectual property rights of Meritage and/or others and cannot be reproduced or copied without Meritage's prior written consent. Plans and specifications, home features, and community information are subject to change, and homes to prior sale, at any time without Imitation: (i) substitution of materials and equipment of substantially equal or better quality; (ii) minor style, lot orientation, and color changes; (iii) minor variances in square footage and in room and space dimensions, and in window, door, utility outlet, and other improvement locations; (iv) changes as may be required by any state, federal, county, or local governmental authority in order to accommodate requested selections and/or options; and (v) value engineering and field changes.