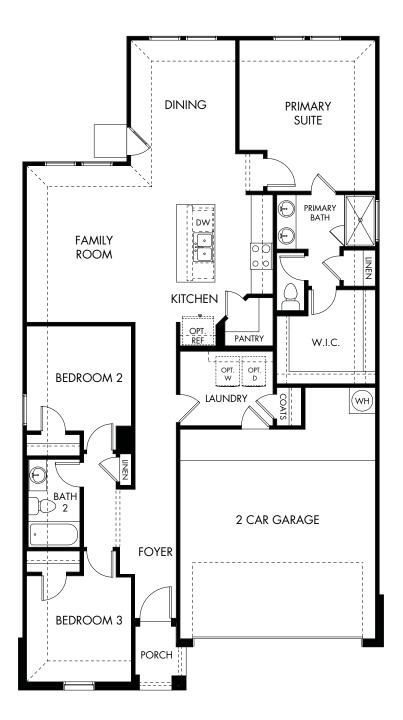

## Arcadia Ridge - Premier Series | The Briscoe | Plan 820 1,522 sq. ft. | 3 Bed | 2 Bath | 2 Car Garage | 1 Story

Any floorplan and/or elevation rendering is an artist's conceptual rendering intended to provide a general overview, but any such rendering does not constitute actual plans and specifications for any home. Renderings and pictures are representative and may depict floorplans, elevations, options, upgrades, landscaping, and other features and amenities that are not included as part of all homes and/or may not be available for all lots and/or in all communities. Renderings may not be drawn to scale. Any provided dimensions are approximate and actual dimensions may vary. Homes may be constructed with a floorplan that is the reverse of the floorplan rendering. Plans are copyrighted and/or otherwise subject to intellectual property rights of Meritage and/or others and cannot be reproduced or copied without Meritage's prior written consent. Plans and specifications, home features, and community information are subject to change, and homes to prior sale, at any time without notice or obligation. Additionally, deviations and variations may exist in any constructed home, including, without limitation: (i) substitution of materials and equipment of substantially equal or better quality; (ii) minor style, lot orientation, and color changes; (iii) minor variances in square footage and in room and space dimensions, and in window, door, utility outlet, and other improvement locations; (iv) changes as may be required by any state, federal, county, or local governmental authority in order to accommodate requested selections and/or options; and (i) value engineering and field changes.