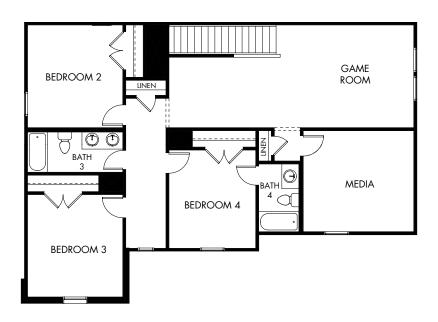

## Big Sky Ranch - Executive Collection | The Revere | Plan 570 | Second Floor Approx. 3,355 sq. ft. | 5 Bed | 4 Bath | 3-Car Garage | 2 Story

Any floorplan and/or elevation rendering is an artist's conceptual rendering intended to provide a general overview, but any such rendering does not constitute actual plans and specifications for any home. Renderings and pictures are representative and may depict floorplans, elevations, options, upgrades, landscaping, and other features and amenities that are not included as part of all homes and/or may not be available for all lots and/or in all communities. Renderings may not be drawn to scale. Square footalages and dimensions are approximate and may vary in construction and depending on the standard of measurement used, engineering and municipal requirements, or other site-specific conditions. Homes may be constructed with a floorplan that is the reverse of the floorplan rendering. Plans are copyrighted and/or otherwise subject to intellectual property rights of Meritage and/or others and cannot be reproduced or copied without Meritage's prior written consent. Plans and specifications, home features, and community information are subject to change, and homes to prior sale, at any time without notice or obligation. Pictures and other promotional materials are representative and may depict or contain floor plans, square footages, elevations, options, upgrades, landscaping, pool/spa, furnishings, appliances, and designer/decorator features and amenities that are not included as part of the home and/or may not be available in all communities. Not an offer or solicitation to sell real property. Offers to sell real property may only be made and accepted at the sales center for individual Meritage Homes Corporation. ©2022 Meritage Homes Corporation. All rights reserved.