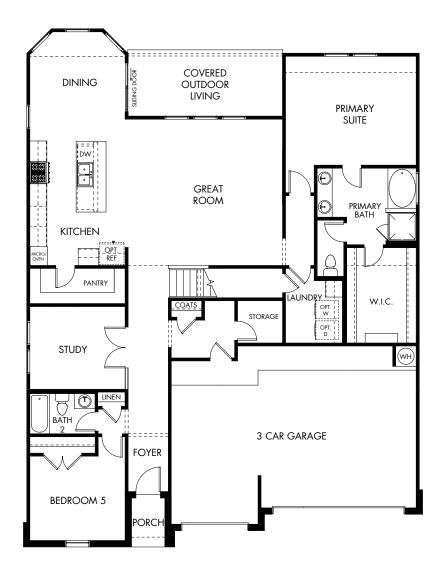

## Big Sky Ranch - Executive Collection | The Revere | Plan 570 | First Floor Approx. 3,355 sq. ft. | 5 Bed | 4 Bath | 3-Car Garage | 2 Story

REV 01-26-23

Any floorplan and/or elevation rendering is an artist's conceptual rendering intended to provide a general overview, but any such rendering does not constitute actual plans and specifications for any home. Renderings and pictures are representative and may depict floorplans, elevations, options, upgrades, landscaping, and other features and amenities that are not included as part of all homes and/or may not be available for all lots and/or in all communities. Renderings may not be drawn to scale. Square footaleags and dimensions are approximate and may vary in construction and depending on the standard of measurement used, engineering and municipal requirements, or other site-specific conditions. Homes may be constructed with a floorplan that is the reverse of the floorplan rendering. Plans are copyrighted and/or otherwise subject to intellectual property rights of Meritage and/or others and cannot be reproduced or copied without Meritage's prior written consent. Plans and specifications, home features, and community information are subject to change, and homes to prior sale, at any time without notice or obligation. Pictures and other promotional materials are representative and may depict or contain floor plans, square footages, elevations, options, upgrades, landscaping, pool/spa, turnishings, appliances, and designer/decorator features and amenities that are not included as part of the home and/or may not be available in all communities. Not an offer or solicitation to sell real property. Offers to sell real property may only be made and accepted at the selace scene for individual Meritage Homes Corporation. ©2022 Meritage Homes Corporation, Ill rights reserved.