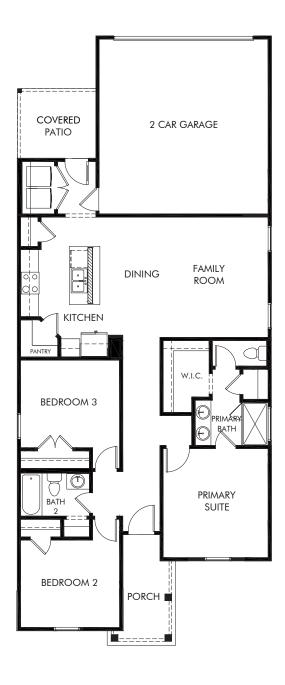

The Carson | Plan L720 Approx. 1,284 sq. ft. | 3 Bed | 2 Bath | 2 Car Garage | 1 Story

> REV 06/22 DFW L720

Any floorplan and/or elevation rendering is an artist's conceptual rendering intended to provide a general overview, but any such rendering does not constitute actual plans and specifications for any home. Renderings and pictures are representative and may depict floorplans, elevations, options, upgrades, landscaping, and other features and amenities that are not included as part of all homes and/or may not be available for all lots and/or in all communities. Renderings may not be drawn to scale. Square footages and dimensions are approximate and may vary in construction and depending on the standard of measurement used, engineering and municipal requirements, or other site-specific conditions. Homes may be constructed with a floorplan rendering. Plans are copyrighted and/or otherwise subject to intellectual property rights of Meritage and/or others and cannot be reproduced or copied without Meritage's prior written consent. Plans and specifications, home features, and community information are subject to change, and homes to prior sale, at any time without notice or obligation. Pictures and other promotional materials are representative and may depict or contain floor plans, square footages, elevations, options, upgrades, landscaping, pool/spa, furnishings, appliances, and designer/decorator features and amenities that are not included as part of the home and/or may not be available in all communities. Not an offer or solicitation to sell real property, Offers to sell real property may only be made and as lease center for individual Meritage Homes Corporation. ©2002 Meritage Homes Corporation. All rights reserved.