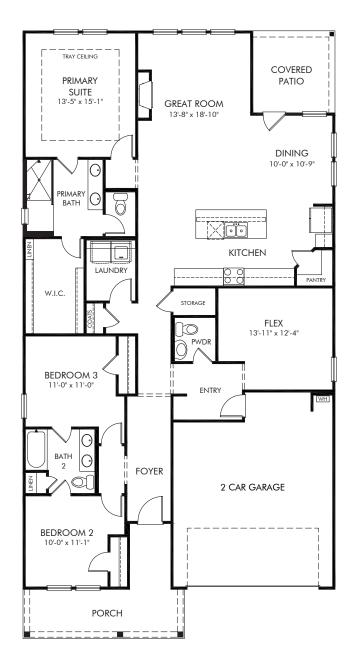

Martin Springs - Estate Series | Gibson/445 Approx. 2,001 sq. ft. | 3 Bed | 2.5 Bath | 2 Car Garage | 1 Story

Any floorplan and/or elevation rendering is an artist's conceptual rendering intended to provide a general overview, but any such rendering does not constitute actual plans and specifications for any home. Renderings and pictures are representative and may depict floorplans, elevations, options, upgrades, landscaping, and other features and amenities that are not included as part of all homes and/or may vary in construction and depending on the standard of measurement used, engineering and municipal requirements, or other site-specific conditions. Homes may be constructed with a floorplan that is the reverse of the floorplan rendering. Plans are copyrighted and/or otherwise subject to intellectual property rights of Meritage and/or others and cannot be reproduced or copied without Meritage's prior written consent. Plans and specifications, home features, and community information are subject to change, and homes to prior sale, at any time without notice or obligation. Pictures and other promotional materials are representative and may depict or contain floor plans, square footages, elevations, options, upgrades, landscaping, pool/spa, furnishings, appliances, and designer/decorator features and amenities that are not included as part of the home and/or may not be available in all communities. Not an offer or solicitation to sell real property. Offers to sell real property may only be made and accepted at the standard for energy-efficient homes®, and Life. Built. Built.