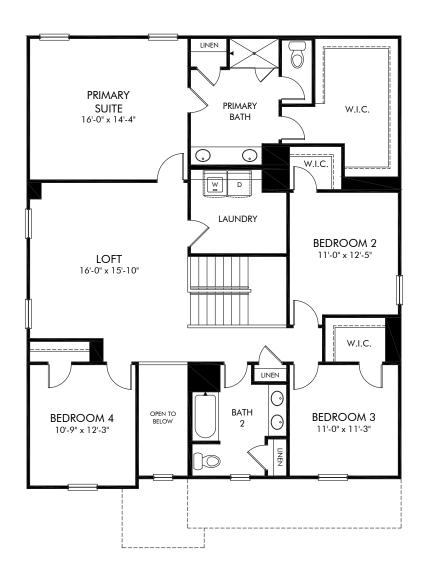

Preserve at Mountain Creek | Johnson Basement/B455 | Second Floor Approx. 2,937 sq. ft. | 5 Bed | 3 Bath | 2 Car Garage | 2 Story | Unfinished Basement

Any floorplan and/or elevation rendering is an artist's conceptual rendering intended to provide a general overview, but any such rendering does not constitute actual plans and specifications for any home. Renderings and pictures are representative and may depict floorplans, elevations, options, upgrades, landscaping, and other features and amenities that are not included as part of all homes and/or may not be available for all lots amd/or in all communities. Renderings may not be drawn to scale. Square footalages and dimensions are approximate and may vary in construction and depending on the standard of measurement used, engineering and municipal requirements, or other site-specific conditions. Homes may be constructed with its the reverse of the floorplan rendering. Plans are copyrighted and/or otherwise subject to intellectual property rights of Meritage and/or others and cannot be reproduced or copied without Meritage's prior written consent. Plans and specifications, home features, and community information are subject to change, and homes to prior sale, at any time without notice or obligation. Pictures and other promotional materials are representative and may depict or contain floor plans, square footages, elevations, options, upgrades, landscaping, pool/spa, turnishings, appliances, and designer/decorator features and amenities that are not included as part of the home and/or may not be available in all communities. Not an offer or solicitation to sell real property. Offers to sell real property may only be made and accepted at the restriction. ©2025 Meritage Homes Corporation. All rights reserved.