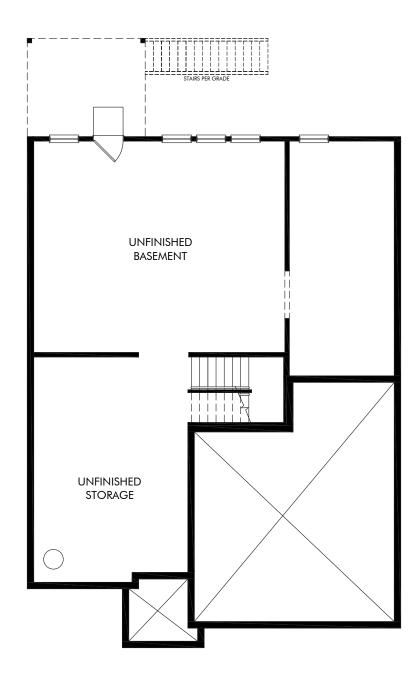

Preserve at Mountain Creek | Johnson Basement/B455 | Basement Approx. 2,937 sq. ft. | 5 Bed | 3 Bath | 2 Car Garage | 2 Story | Unfinished Basement

Any floorplan and/or elevation rendering is an artist's conceptual rendering intended to provide a general overview, but any such rendering does not constitute actual plans and specifications for any home. Renderings and pictures are representative and may depict floorplans, elevations, options, upgrades, landscaping, and other features and amenities that are not included as part of all homes and/or may not be available for all lots and/or in all communities. Renderings may not be drawn to scales. Square footalages and dimensions are approximate and may vary in construction and depending on the standard of measurement used, engineering and meninicipal requirements, or other site-specific conditions. Homes may be constructed with its the reverse of the floorplan rendering. Plans are copyrighted and/or otherwise subject to intellectual property rights of Meritage and/or others and cannot be reproduced or copied without Meritage's prior written consent. Plans and specifications, home features, and community information are subject to change, and homes to prior sale, at any time without notice or obligation. Pictures and other promotional materials are representative and may depict or contain floor plans, square footages, elevations, options, upgrades, landscaping, pool/spa, furnishings, appliances, and designer/decorator features and amenities that are not included as part of the home and/or may not be available in all communities. See sales associate for details. Meritage Homes Corporation. ©2025 Meritage Homes Corporation. ©2025 Meritage Homes Corporation. All rights reserved.