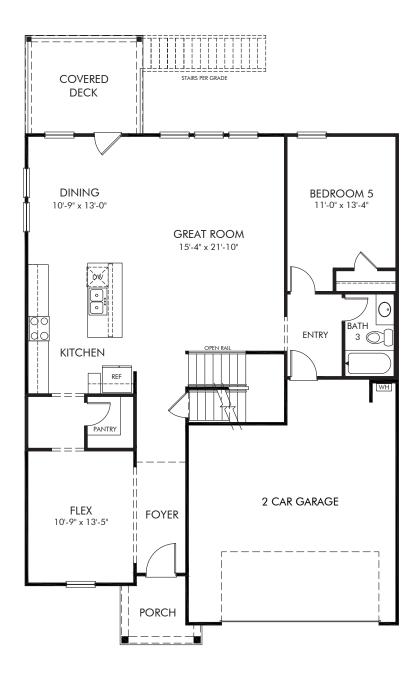

Preserve at Mountain Creek | Johnson Basement/B455 | First Floor Approx. 2,937 sq. ft. | 5 Bed | 3 Bath | 2 Car Garage | 2 Story | Unfinished Basement

Any floorplan and/or elevation rendering is an artist's conceptual rendering intended to provide a general overview, but any such rendering does not constitute actual plans and specifications for any home. Renderings and pictures are representative and may depict floorplans, elevations, options, upgrades, landscaping, and other features and amenities that are not included as part of all homes and/or may not be available for all lots and/or in all communities. Renderings may not be drawn to scale. Square footalges and dimensions are approximate and may vary in construction and depending on the standard of measurement used, engineering and municipal requirements, or other site-specific conditions. Homes may be constructed with a floorplan that is the reverse of the floorplan rendering. Plans are copyrighted and/or otherwise subject to intellectual property rights of Meritage and/or others and cannot be reproduced or copied without Meritage's prior written consent. Plans and specifications, home features, and community information are subject to change, and homes to prior sale, at any time without notice or obligation. Pictures and other promotional materials are representative and may depict or contain floor plans, square footages, elevations, options, upgrades, landscaping, pool/spa, furnishings, appliances, and designer/decorator features and amenities that are not included as part of the home and/or may not be available in all communities. Not an offer or solicitation to sell real property. Offers to sell real property may only be made and accepted at the sales center for individual Meritage Homes Corporation. ©2025 Meritage Homes Corporation. All rights reserved.