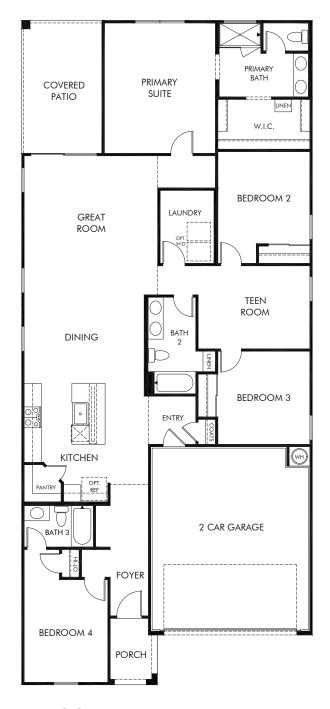

Canyon Views - Estate Series | Jubilee Approx. 2,049 sq. ft. | 4 Bed | 3 Bath | 2 Car Garage | 1 Story

REV 10/21

Any floorplan and/or elevation rendering is an artist's conceptual rendering intended to provide a general overview, but any such rendering does not constitute actual plans and specifications for any home. Renderings and pictures are representative and may depict floorplans, elevations, options, upgrades, landscaping, and other features and amenities that are not included as part of all homes and/or may not be available for all lots and/or in all communities. Renderings may not be drawn to scale. Square footages and dimensions are approximate and may vary in construction and depending on the standard of measurement used, engineering and municipal requirements, or other site-specific conditions. Homes may be constructed with a floorplan that is the reverse of the floorplan rendering. Plans are copyrighted and/or otherwise subject to intellectual property rights of Meritage and/or others and cannot be reproduced or copied without Meritage's prior written consent. Plans and specifications, home features, and community information are subject to change, and homes to prior sale, at any time without notice or obligation. Pictures and other promotional materials are representative and may depict or contain floor plans, square footages, elevations, options, upgrades, landscaping, pool/spa, furnishings, appliances, and designer/decorator features and amenities that are not included as part of the home and/or may not be available in all communities. Not an offer or solicitation to sell real property. Offers to sell real property may only be made and accepted at the sales center for individual Meritage Homes Corporation. ©2021 All rights reserved.