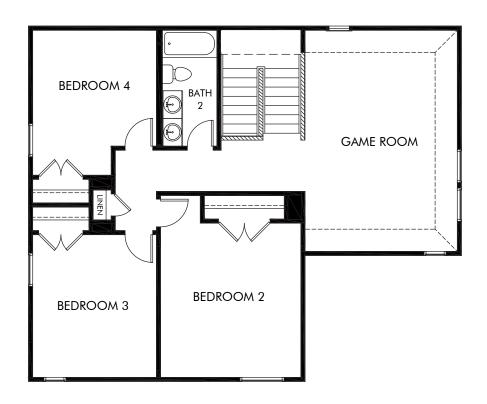

## Autry Pond | The Pearl | Plan C452 | Second Floor 2,736 sq. ft. | 4 Bed | 2.5 Bath | 2 Car Garage | 2 Story

REV 06/20 SAN LN

Any floorplan and/or elevation rendering is an artist's conceptual rendering intended to provide a general overview, but any such rendering does not constitute actual plans and specifications for any home. Renderings and pictures are representative and may depict floorplans, elevations, options, upgrades, landscaping, and other features and amenities that are not included as part of all homes and/or may not be available for all lots and/or in all communities. Renderings may not be drawn to scale. Any provided dimensions are approximate and actual dimensions may vary. Homes may be constructed with a floorplan that is the reverse of the floorplan rendering. Plans are copyrighted and/or otherwise subject to intellectual property rights of Meritage and/or others and cannot be reproduced or copied without Meritage's prior written consent. Plans and specifications, home features, and community information are subject to change, and homes to prior sale, at any time without notice or obligation. Additionally, deviations and variations may exist in any constructed home, including, without limitation: (i) substitution of materials and equipment of substantially equal or better quality; (ii) minor style, lot orientation, and color changes; (iii) minor variances in square footage and in room and space dimensions, and in window, door, utility outlet, and other improvement locations; (iv) changes as may be required by any state, federal, county, or local governmental authority in order to accommodate requested selections and/or options; and (v) value engineering and field changes.