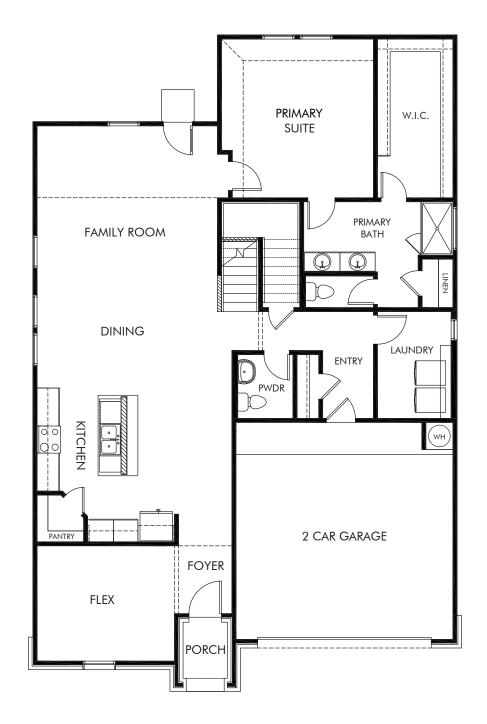

## Autry Pond | The Pearl | Plan C452 | First Floor 2,736 sq. ft. | 4 Bed | 2.5 Bath | 2 Car Garage | 2 Story

REV 06/20 SAN LN

Any floorplan and/or elevation rendering is an artist's conceptual rendering intended to provide a general overview, but any such rendering does not constitute actual plans and specifications for any home. Renderings and pictures are representative and may depict floorplans, elevations, options, upgrades, landscaping, and other features and amenities that are not included as part of all homes and/or may not be available for all lots and/or in all communities. Renderings may not be drawn to scale. Any provided dimensions are approximate and actual dimensions may vary. Homes may be constructed with a floorplan that is the reverse of the floorplan rendering. Plans are copyrighted and/or otherwise subject to intellectual property rights of Meritage and/or others and cannot be reproduced or copied without Meritage's prior written consent. Plans and specifications, home features, and community information are subject to change, and homes to prior sale, at any time without notice or obligation. Additionally, deviationally, deviationally, deviations and variations may exist in any constructed home, including, without limitation: (i) substitution of materials and equipment of substantially equal or better quality; (ii) minor style, lot orientation, and color changes; (iii) minor variances in square footage and in room and space dimensions, and in window, door, utility outlet, and other improvement locations; (iv) changes as may be required by any state, federal, county, or local governmental authority in order to accommodate requested selections and/or options; and (iv) value engineering and field changes.