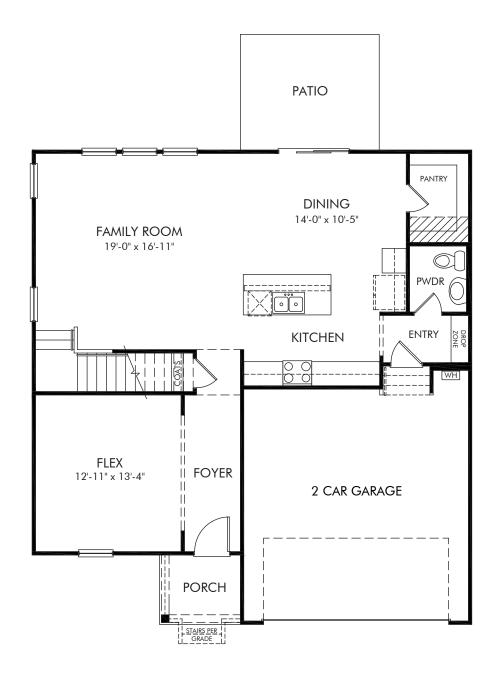

Harper Landing | Brentwood/Plan 447L | First Floor Approx. 2,345 sq. ft. | 4 Bed | 2.5 Bath | 2 Car Garage | 2 Story

Any floorplan and/or elevation rendering is an artist's conceptual rendering intended to provide a general overview, but any such rendering does not constitute actual plans and specifications for any home. Renderings and pictures are representative and may depict floorplans, elevations, options, upgrades, landscaping, and other features and amenities that are not included as part of all homes and/or may not be available for all lots and/or in all communities. Renderings may not be drawn to scale. Square footages and dimensions are approximate and may vary in construction and depending on the standard of measurement used, engineering and municipal requirements, or other site-specific conditions. Homes may be constructed with a floorplan that is the reverse of the floorplan rendering. Plans are copyrighted and/or otherwise subject to intellectual property rights of Meritage and/or others and cannot be reproduced or copied without Meritage's prior written consent. Plans and specifications, home features, and community information are subject to change, and homes to prior sale, at any time without notice or obligation. Pictures and other promotional materials are representative and may depict or contain floor plans, square footages, elevations, options, upgrades, landscaping, pool/spa, furnishings, appliances, and designer/decorator features and amenities that are not included as part of the home and/or may not be available in all communities. Not an offer or solicitation to sell real property. Offers to sell real property may only be made and accepted at the sales center for individual Meritage Homes Corporation. ©2024 Meritage Homes Corporation. If plants reserved.