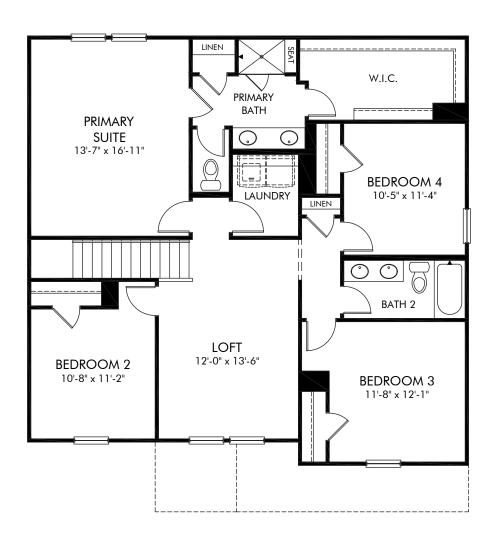

Harper Landing | Brentwood/Plan 447L | Second Floor Approx. 2,345 sq. ft. | 4 Bed | 2.5 Bath | 2 Car Garage | 2 Story

Any floorplan and/or elevation rendering is an artist's conceptual rendering intended to provide a general overview, but any such rendering does not constitute actual plans and specifications for any home. Renderings and pictures are representative and may depict floorplans, elevations, options, upgrades, landscaping, and other features and amenities that are not included as part of all homes and/or may not be available for all lots and/or in all communities. Renderings may not be drawn to scales. Square footalages and dimensions are approximate and may vary in construction and depending on the standard of measurement used, engineering and municipal requirements, or other site-specific conditions. Homes may be constructed with a floorplan that is the reverse of the floorplan rendering. Plans are copyrighted and/or otherwise subject to intellectual property rights of Meritage and/or others and cannot be reproduced or copied without Meritage's prior written consent. Plans and specifications, home features, and community information are subject to change, and homes to prior sale, at any time without notice or obligation. Pictures and other promotional materials are representative and may depict or contain floor plans, square footages, elevations, options, upgrades, landscaping, pool/spa, furnishings, appliances, and designer/decorator features and amenities that are not included as part of the home and/or may not be available in all communities. Not an offer or solicitation to sell real property. Offers to sell real property may only be made and accepted at the sales center for individual Meritage Homes Corporation. © 2024 Meritage Homes Corporation. All rights reserved.