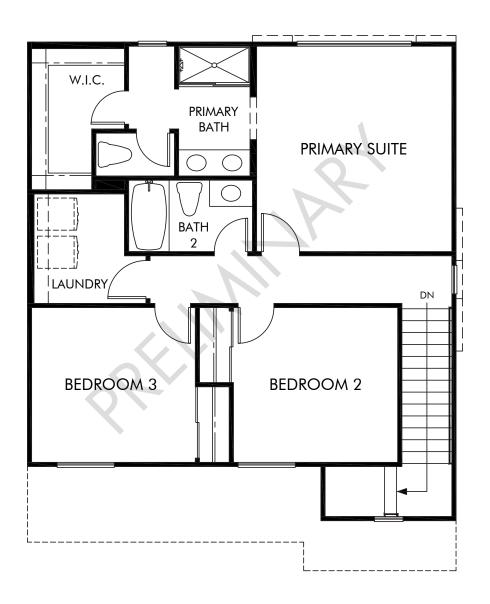

## Tays Landing | Residence 1 | Second Floor Approx. 1,465 sq. ft. | 3 Bed | 2.5 Bath | 2 Bay Garage | 2 Story

Any floorplan and/or elevation rendering is an artist's conceptual rendering intended to provide a general overview, but any such rendering does not constitute actual plans and specifications for any home. Renderings and pictures are representative and may depict floorplans, elevations, options, upgrades, landscaping, and other features and amenities that are not included as part of all homes and/or may not be available for all lots and/or in all communities. Renderings may not be drawn to scale. Square footages and dimensions are approximate and may vary in construction and depending on the standard of measurement used, engineering and minicipal requirements, or other site-specific conditions. Homes may be constructed with a floorplan translated for engineering and noticipal requirements, or other site-specific conditions. Homes may be constructed with a floorplan translated floorplan rendering. Plans are copyrighted and/or otherwise subject to intellectual property rights of Meritage and/or others and cannot be reproduced or copied without Meritage's prior written consent. Plans and specifications, home features, and communities in the standard of measurement used, engaged and the promotional materials are representative and may depict or contain floor plans, square footages, elevations, options, upgrades, landscaping, pool/spa, furnishings, appliances, and designer/decorator features and amenities that are not included as part of the home and/or may not be available in all communities. The solid plant is the reverse of the floorplan may be a floor plant in the standard for energy-efficient homes®, and Life. Built. Better.® are registered trademarks of Meritage Homes Corporation. © 2022 Meritage Homes Corporation. If plants reserved.