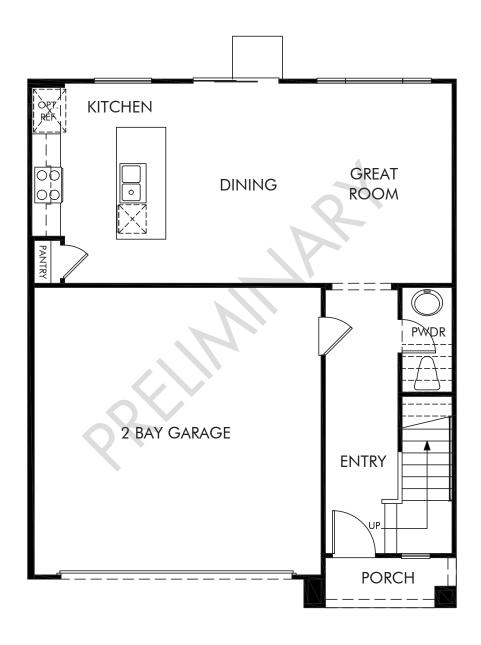

## Tays Landing | Residence 1 | First Floor Approx. 1,465 sq. ft. | 3 Bed | 2.5 Bath | 2 Bay Garage | 2 Story

REV 02/22

Any floorplan and/or elevation rendering is an artist's conceptual rendering intended to provide a general overview, but any such rendering does not constitute actual plans and specifications for any home. Renderings and pictures are representative and may depict floorplans, elevations, options, upgrades, landscaping, and other features and amenities that are not included as part of all homes and/or may not be available for all lots and/or in all communities. Renderings may not be drawn to scale. Square footages and dimensions are approximate and may vary in construction and depending on the standard of measurement used, engineering and municipal requirements, or other site-specific conditions. Homes may be constructed with a floorplan that is the reverse of the floorplan rendering. Plans are copyrighted and/or otherwise subject to intellectual property rights of Meritage and/or others and cannot be reproduced or copied without Meritage's prior written consent. Plans and specifications, home features, and community information are subject to change, and homes to prior sale, at any time without notice or obligation. Pictures and other promotional materials are representative and may depict or contain floor plans, square footages, elevations, options, upgrades, landscaping, pool/spa, furnishings, appliances, and designer/decorator features and amenities that are not included as part of the home and/or may not be available in all communities. Not an offer or solicitation to sell real property, Offers to sell real property may only be made and accepted at the sales center for individual Meritage Homes Corporation. ©2022 Meritage Homes Corporation, All rights reserved.