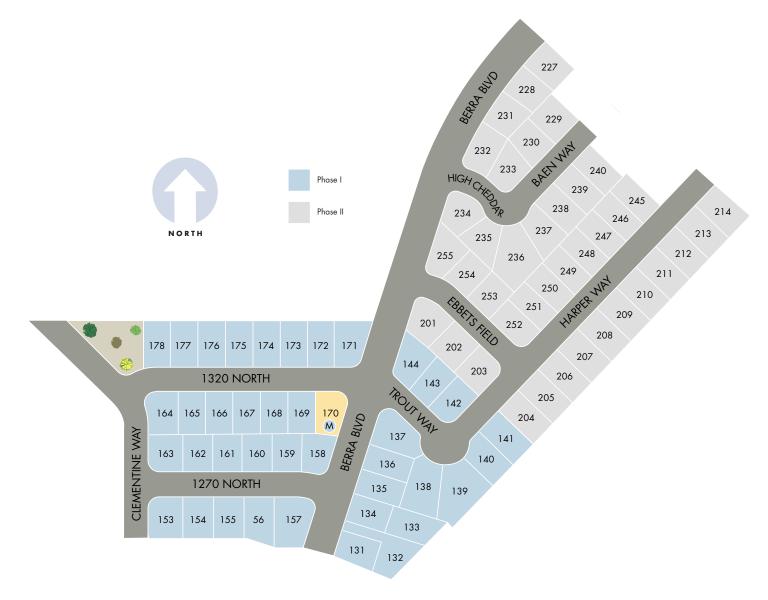

## **Prosperity at Overlake**

170 W 1320 N, Tooele, UT 84074

This map depiction is not an official site plan, may not be drawn to scale, and may not reflect all easements and other matters affecting the community. Rather, it is an artist's conceptual rendering intended to give buyer a general overview of the contemplated community. This map depiction does not constitute a guaranty that the community will be built out or developed as shown and Meritage has not made, does not make, and specifically negates and disclaims any representations, warranties with respect to the map depiction, including, but not limited to, any depiction or description of any physical characteristics of the community or any improvements pertaining thereto, and any depiction or description of the real estate comprising or contemplated to compute to community or an entities (such as pools, gazebos, hike and bike trails, exercise facilities, etc.) contemplated to be a part of the community may make changes in the design and plan of the community (including, without limitation, the number of homes and/or the sizes of lots in the Community), and in any currently contemplated timing of the development of the community, and weritage reserves the right to make any and all such changes.