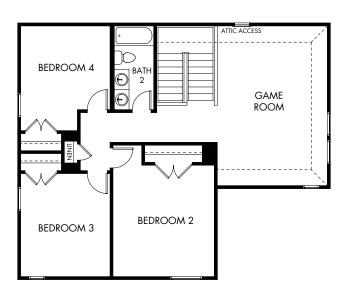

## Durango Farms - Boulevard | The Pearl | Plan 452 | Second Floor Approx. 2,708 sq. ft. | 4 Bed | 2.5 Bath | 2 Garage | 2 Story

Any floorplan and/or elevation rendering is an artist's conceptual rendering intended to provide a general overview, but any such rendering does not constitute actual plans and specifications for any home. Renderings and pictures are representative and may depict floorplans, elevations, options, upgrades, landscaping, and other features and amenities that are not included as part of all homes and/or may not be available for all lots and/or in all communities. Renderings may not be drawn to scale. Square footalages and dimensions are approximate and may vary in construction and depending on the standard of measurement used, engineering and municipal requirements, or other site-specific conditions. Homes may be constructed with a floorplan that is the reverse of the floorplan rendering. Plans are copyrighted and/or otherwise subject to intellectual property rights of Meritage and/or others and cannot be reproduced or copied without Meritage's prior written consent. Plans and specifications, home features, and community information are subject to change, and homes to prior sale, at any time without notice or obligation. Pictures and other promotional materials are representative and may depict or contain floor plans, square footages, elevations, options, upgrades, landscaping, pool/spa, furnishings, appliances, and designer/decorator features and amenities that are not included as part of the home and/or may not be available in all communities. Not an offer or solicitation to sell real property. Offers to sell real property may only be made and accepted at the sales center for individual Meritage Homes Corporation. ©2022 Meritage Homes Corporation. All rights reserved.