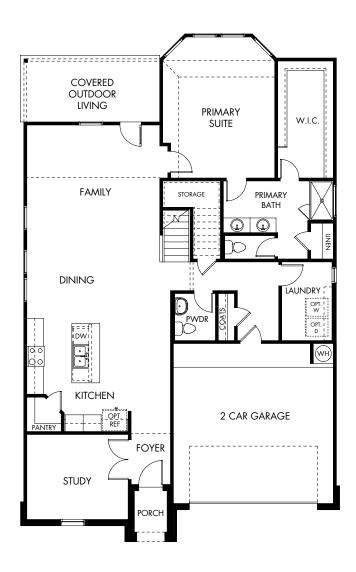

## Durango Farms - Boulevard | The Pearl | Plan 452 | First Floor Approx. 2,708 sq. ft. | 4 Bed | 2.5 Bath | 2 Garage | 2 Story

Rev 11-3-22

Any floorplan and/or elevation rendering is an artist's conceptual rendering intended to provide a general overview, but any such rendering does not constitute actual plans and specifications for any home. Renderings and pictures are representative and may depict floorplans, elevations, options, upgrades, landscaping, and other features and amenities that are not included as part of all homes and/or may not be available for all lots and/or in all communities. Renderings may not be drawn to scale. Square footages and dimensions are approximate and may vary in construction and depending on the standard of measurement used, engineering and municipal requirements, or other site-specific conditions. Homes may be constructed with a floorplan that is the reverse of the floorplan rendering. Plans are copyrighted and/or otherwise subject to intellectual property rights of Meritage and/or others and cannot be reproduced or copied without Meritage's prior written consent. Plans and specifications, home features, and community information are subject to change, and homes to prior sale, at any time without notice or obligation. Pictures and other promotional materials are representative and may depict or contain floor plans, square footages, elevations, options, upgrades, landscaping, pool/spa, furnishings, appliances, and designer/decorator features and amenities that are not included as part of the home and/or may not be available in all communities. Not an offer or solicitation to sell real property. Offers to sell real property may only be made and accepted at the sales center for individual Meritage Homes communities. See sales associate for details. Meritage Homes®, Setting the standard for energy-efficient homes®, and Life. Built. Better.® are registered trademarks of Meritage Homes Corporation. ©2022 Meritage Homes Corporation. All rights reserved