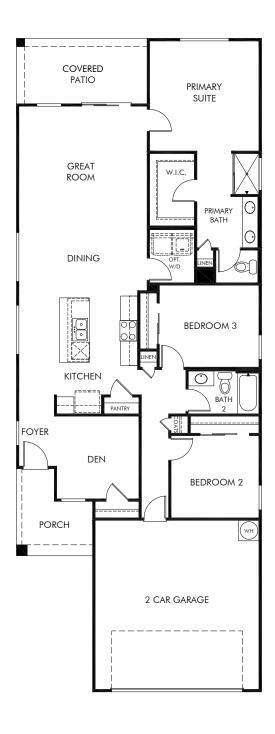

## Las Patrias at Star Valley | Cabo/Plan 1600 Approx. 1,602 sq. ft. | 3 Bed | 2 Bath | 2 Car Garage | 1 Story

REV 01/21

Any floorplan and/or elevation rendering is an artist's conceptual rendering intended to provide a general overview, but any such rendering does not constitute actual plans and specifications for any home. Renderings and pictures are representative and may depict floorplans, elevations, options, upgrades, landscaping, and other features and amenities that are not included as part of all homes and/or may not be available for all lots and/or in all communities. Renderings may not be drawn to scale. Square footalgase and dimensions are approximate and may vary in construction and depending on the standard of measurement used, engineering and menicipal requirements, or other site-specific conditions. Homes may be constructed with a floorplan transferring the footage and/or otherwise subject to intellectual property rights of Meritage and/or others and cannot be reproduced or copied without Meritage's prior written consent. Plans and specifications, home features, and community information are subject to change, and homes to prior sale, at any time without notice or obligation. Pictures and other promotional materials are representative and may depict or contain floor plans, square footages, elevations, options, upgrades, landscaping, pool/spa, furnishings, appliances, and designer/decorator features and amenities that are not included as part of the home and/or may not be available in all communities. Benefit and the property may only be made and accepted at the sales center for individual Meritage Homes Corporation. ©2021 Meritage Homes Corporation. All rights reserved.