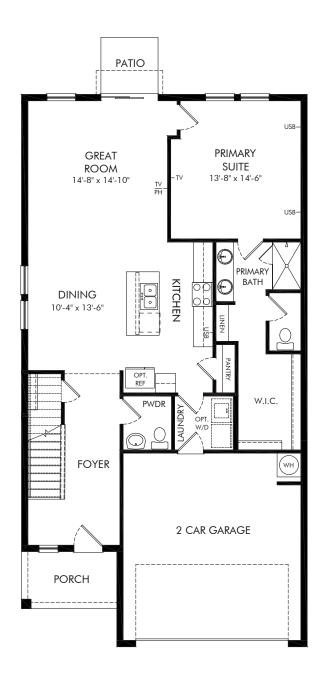

Villamar - Classic Series | Yellowstone | First Floor Approx. 2,168 sq. ft. | 4 Bed | 2.5 Bath | 2 Car Garage | 2 Story

REV 08/20

FLEX LIVING OPTIONS: Opt. Covered Lanai

Any floorplan and/or elevation rendering is an artist's conceptual rendering intended to provide a general overview, but any such rendering does not constitute actual plans and specifications for any home. Renderings and pictures are representative and may depict floorplans, elevations, options, upgrades, landscaping, and other features and amenities that are not included as part of all homes and/or may vary in construction and depending on the standard of measurement used, engineering and municipal requirements, or other site-specific conditions. Homes may be constructed with a floorplan that is the reverse of the floorplan rendering. Plans are copyrighted and/or otherwise subject to intellectual property rights of Meritage and/or others and cannot be reproduced or copied without Meritage's prior written consent. Plans and specifications, home features, and community information are subject to change, and homes to prior sale, at any time without notice or obligation. Pictures and other promotional materials are representative and may depict or contain floor plans, square footages, elevations, options, upgrades, landscaping, pool/spa, furnishings, appliances, and designer/decorator features and amenities that are not included as part of the home and/or may not be available in all communities. Not an offer or solicitation to sell real property. Offers to sell real property may only be made and accepted at the sales center for individual Meritage Homes Corporation. ©2023 Meritage Homes Corporation. All rights reserved.