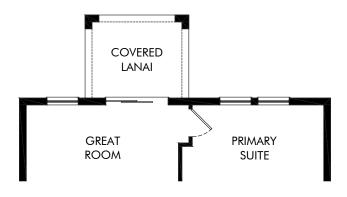

OPT. COVERED LANAI

Villamar - Classic Series | Yellowstone | Options Approx. 2,168 sq. ft. | 4 Bed | 2.5 Bath | 2 Car Garage | 2 Story

FLEX LIVING OPTIONS: Opt. Covered Lanai

Any floorplan and/or elevation rendering is an artist's conceptual rendering intended to provide a general overview, but any such rendering does not constitute actual plans and specifications for any home. Renderings and pictures are representative and may depict floorplans, elevations, options, upgrades, landscaping, and other features and amenities that are not included as part of all homes and/or may not be available for all lots and/or in all communities. Renderings may not be drawn to scales. Square footalages and dimensions are approximate and may vary in construction and depending on the standard of measurement used, engineering and municipal requirements, or other site-specific conditions. Homes may be constructed with a floorplan that is the reverse of the floorplan rendering. Plans are copyrighted and/or otherwise subject to intellectual property rights of Meritage and/or others and cannot be reproduced or copied without Meritage's prior written consent. Plans and specifications, home features, and community information are subject to change, and homes to prior sale, at any time without notice or obligation. Pictures and other promotional materials are representative and may depict or contain floor plans, square footages, elevations, options, upgrades, landscaping, pool/spa, furnishings, appliances, and designer/decorator features and amenities that are not included as part of the home and/or may not be available in all communities. Not an offer or solicitation to sell real property. Offers to sell real property may only be made and accepted at the sales center for individual Meritage Homes Corporation. ©2023 Meritage Homes Corporation. All rights reserved.