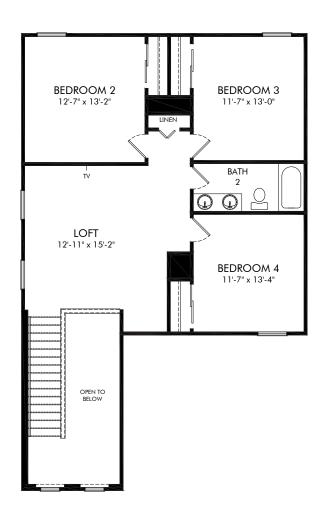

Villamar - Classic Series | Yellowstone | Second Floor Approx. 2,168 sq. ft. | 4 Bed | 2.5 Bath | 2 Car Garage | 2 Story

FLEX LIVING OPTIONS: Opt. Covered Lanai

Any floorplan and/or elevation rendering is an artist's conceptual rendering intended to provide a general overview, but any such rendering does not constitute actual plans and specifications for any home. Renderings and pictures are representative and may depict floorplans, elevations, options, upgrades, landscaping, and other features and amenities that are not included as part of all homes and/or may not be available for all lots and/or in all communities. Renderings may not be drawn to scale. Square footalges and dimensions are approximate and may vary in construction and depending on the standard of measurement used, engineering and municipal requirements, or other site-specific conditions. Homes may be constructed with a floorplan that is the reverse of the floorplan rendering. Plans are copyrighted and/or otherwise subject to intellectual property rights of Meritage and/or others and cannot be reproduced or copied without Meritage's prior written consent. Plans and specifications, home features, and community information are subject to change, and homes to prior sale, at any time without notice or obligation. Pictures and other promotional materials are representative and may depict or contain floor plans, square footages, elevations, options, upgrades, landscaping, pool/spa, furnishings, appliances, and designer/decorator features and amenities that are not included as part of the home and/or may not be available in all communities. Not an offer or solicitation to sell real property. Offers to sell real property may only be made and accepted at the sales center for individual Meritage Homes Corporation. ©2023 Meritage Homes Corporation. All rights reserved.