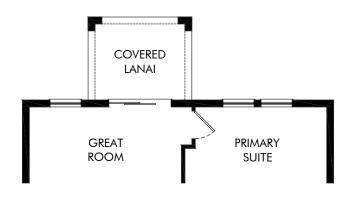

OPT. COVERED LANAI

Lake Deer Estates - Classic Series | Yellowstone | Options Approx. 2,168 sq. ft. | 4 Bed | 2.5 Bath | 2 Car Garage | 2 Story

FLEX LIVING OPTIONS: Opt. Covered Lanai

Any floorplan and/or elevation rendering is an artist's conceptual rendering intended to provide a general overview, but any such rendering does not constitute actual plans and specifications for any home. Renderings and pictures are representative and may depict floorplans, elevations, options, upgrades, landscaping, and other features and amenities that are not included as part of all homes and/or may not be available for all lots and/or in all communities. Renderings may not be drawn to scales. Square footalages and dimensions are approximate and may vary in construction and depending on the standard of measurement used, engineering and municipal requirements, or other site-specific conditions. Homes may be constructed with a floorplan that is the reverse of the floorplan rendering. Plans are copyrighted and/or otherwise subject to intellectual property rights of Meritage and/or others and cannot be reproduced or copied without Meritage's prior written consent. Plans and specifications, home features, and community information are subject to change, and homes to prior sale, at any time without notice or obligation. Pictures and other promotional materials are representative and may depict or contain floor plans, square footages, elevations, options, upgrades, landscaping, pool/spa, furnishings, appliances, and designer/decorator features and amenities that are not included as part of the home and/or may not be available in all communities. Not an offer or solicitation to sell real property. Offers to sell real property may only be made and accepted at the sales center for individual Meritage Homes Corporation. © 2024 Meritage Homes Corporation. All rights reserved.