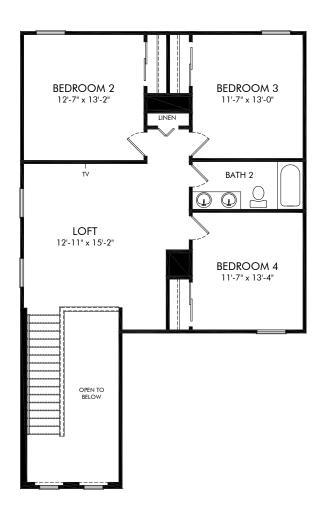

Lake Deer Estates - Classic Series | Yellowstone | Second Floor Approx. 2,168 sq. ft. | 4 Bed | 2.5 Bath | 2 Car Garage | 2 Story

FLEX LIVING OPTIONS: Opt. Covered Lanai

Any floorplan and/or elevation rendering is an artist's conceptual rendering intended to provide a general overview, but any such rendering does not constitute actual plans and specifications for any home. Renderings and pictures are representative and may depict floorplans, elevations, options, upgrades, landscaping, and other features and amenities that are not included as part of all homes and/or may not be available for all lots and/or in all communities. Renderings may not be drawn to scale. Square footalges and dimensions are approximate and may vary in construction and depending on the standard of measurement used, engineering and municipal requirements, or other site-specific conditions. Homes may be constructed with a floorplan that is the reverse of the floorplan rendering. Plans are copyrighted and/or otherwise subject to intellectual property rights of Meritage and/or others and cannot be reproduced or copied without Meritage's prior written consent. Plans and specifications, home features, and community information are subject to change, and homes to prior sale, at any time without notice or obligation. Pictures and other promotional materials are representative and may depict or contain floor plans, square footages, elevations, options, upgrades, landscaping, pool/spa, furnishings, appliances, and designer/decorator features and amenities that are not included as part of the home and/or may not be available in all communities. Not an offer or solicitation to sell real property. Offers to sell real property may only be made and accepted at the sales canter for individual Meritage Homes Corporation. ©2024 Meritage Homes Corporation, All rights reserved.