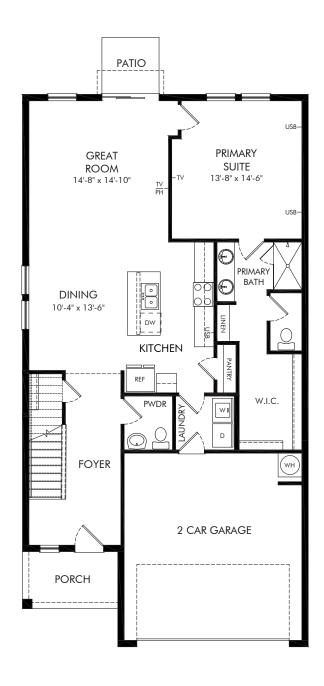

Lake Deer Estates - Classic Series | Yellowstone | First Floor Approx. 2,168 sq. ft. | 4 Bed | 2.5 Bath | 2 Car Garage | 2 Story

FLEX LIVING OPTIONS: Opt. Covered Lanai

Any floorplan and/or elevation rendering is an artist's conceptual rendering intended to provide a general overview, but any such rendering does not constitute actual plans and specifications for any home. Renderings and pictures are representative and may depict floorplans, elevations, options, upgrades, landscaping, and other features and amenities that are not included as part of all homes and/or may not be available for all lots and/or in all communities. Renderings may not be drawn to scales. Square footalages and dimensions are approximate and may vary in construction and depending on the standard of measurement used, engineering and municipal requirements, or other site-specific conditions. Homes may be constructed with a floorplan that is the reverse of the floorplan rendering. Plans are copyrighted and/or otherwise subject to intellectual property rights of Meritage and/or others and cannot be reproduced or copied without Meritage's prior written consent. Plans and specifications, home features, and community information are subject to change, and homes to prior sale, at any time without notice or obligation. Pictures and other promotional materials are representative and may depict or contain floor plans, square footages, elevations, options, upgrades, landscaping, pool/spa, furnishings, appliances, and designer/decorator features and amenities that are not included as part of the home and/or may not be available in all communities. Not an offer or solicitation to sell real property. Offers to sell real property may only be made and accepted at the sales center for individual Meritage Homes Corporation. © 2024 Meritage Homes Corporation. All rights reserved.