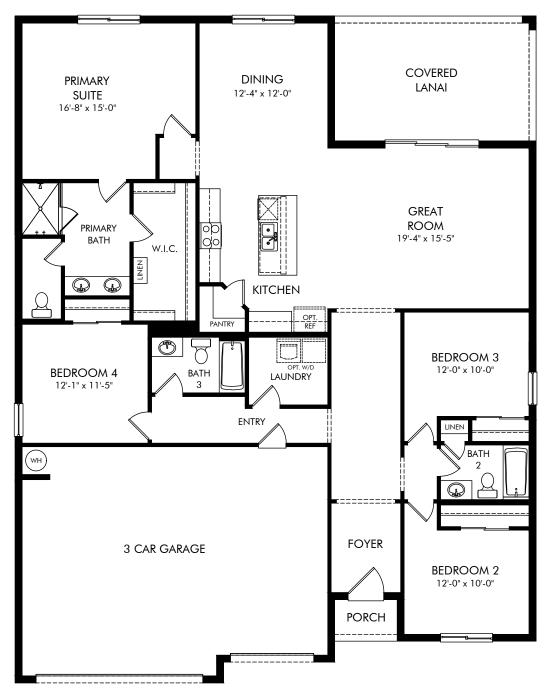

Salt Meadows - Signature Series | Chesapeake Approx. 2,181 sq. ft. | 4 Bed | 3 Bath | 3 Car Garage | 1 Story

REV 04/23

Any floorplan and/or elevation rendering is an artist's conceptual rendering intended to provide a general overview, but any such rendering does not constitute actual plans and specifications for any home. Renderings and pictures are representative and may depict floorplans, elevations, options, upgrades, landscaping, and other features and amenities that are not included as part of all homes and/or may not be available for all lots and/or in all communities. Renderings may not be drawn to scales. Square footalages and dimensions are approximate and may vary in construction and depending on the standard of measurement used, engineering and municipal requirements, or other site-specific conditions. Homes may be constructed with a floorplan that is the reverse of the floorplan rendering. Plans are copyrighted and/or otherwise subject to intellectual property rights of Meritage and/or others and cannot be reproduced or copied without Meritage's prior written consent. Plans and specifications, home features, and community information are subject to change, and homes to prior sale, at any time without notice or obligation. Pictures and other promotional materials are representative and may depict or contain floor plans, square footages, elevations, options, upgrades, landscaping, pool/spa, furnishings, appliances, and designer/decorator features and amenities that are not included as part of the home and/or may not be available in all communities. Not an offer or solicitation to sell real property. Offers to sell real property may only be made and accepted at the sales center for individual Meritage Homes Corporation. ©2023 Meritage Homes Corporation. All rights reserved.