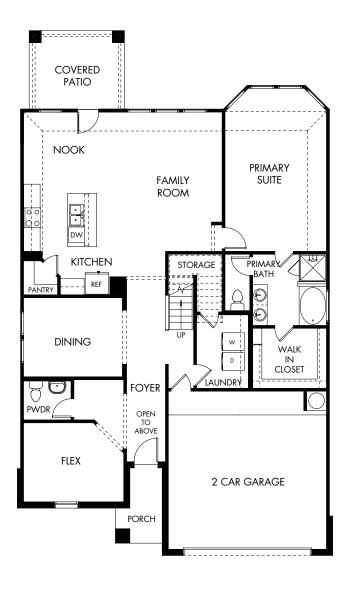

## The Kendall LN | Plan L485 | First Floor Approx. 2,837 sq. ft. | 4 Bed | 3.5 Bath | 2-Car Garage | 2 Story

Any floorplan and/or elevation rendering is an artist's conceptual rendering intended to provide a general overview, but any such rendering does not constitute actual plans and specifications for any home. Renderings and pictures are representative and may depict floorplans, elevations, options, upgrades, landscaping, and other features and amenities that are not included as part of all homes and/or may not be available for all lots and/or in all communities. Renderings may not be drawn to scale. Square footalges and dimensions are approximate and may vary in construction and depending on the standard of measurement used, engineering and menticipal requirements, or other site-specific conditions. Homes may be constructed with a floorplan transferring and communities is the reverse of the floorplan rendering. Plans are copyrighted and/or otherwise subject to intellectual property rights of Meritage and/or others and cannot be reproduced or copied without Meritage's prior written consent. Plans and specifications, home features, and community information are subject to change, and homes to prior sale, at any time without notice or obligation. Pictures and other promotional materials are representative and may depict or contain floor plans, square footages, elevations, options, upgrades, landscaping, pool/spa, furnishings, appliances, and designer/decorator features and amenities that are not included as part of the home and/or may not be available in all communities. Not an offer or solicitation to sell real property may only be made and accepted with the standard for energy-efficient homes®, and Life. Built. Built