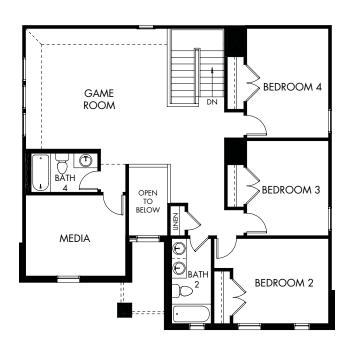

## The Kendall LN | Plan L485 | Second Floor Approx. 2,837 sq. ft. | 4 Bed | 3.5 Bath | 2-Car Garage | 2 Story

Any floorplan and/or elevation rendering is an artist's conceptual rendering intended to provide a general overview, but any such rendering does not constitute actual plans and specifications for any home. Renderings and pictures are representative and may depict floorplans, elevations, options, upgrades, landscaping, and other features and amenities that are not included as part of all homes and/or may not be available for all lots and/or in all communities. Renderings may not be drawn to scale. Square footalges and dimensions are approximate and may vary in construction and depending on the standard of measurement used, engineering and menticipal requirements, or other site-specific conditions. Homes may be constructed with a floorplan transferring and communities is the reverse of the floorplan rendering. Plans are copyrighted and/or otherwise subject to intellectual property rights of Meritage and/or others and cannot be reproduced or copied without Meritage's prior written consent. Plans and specifications, home features, and community information are subject to change, and homes to prior sale, at any time without notice or obligation. Pictures and other promotional materials are representative and may depict or contain floor plans, square footages, elevations, options, upgrades, landscaping, pool/spa, furnishings, appliances, and designer/decorator features and amenities that are not included as part of the home and/or may not be available in all communities. Not an offer or solicitation to sell real property may only be made and accepted with the standard for energy-efficient homes®, and Life. Built. Built