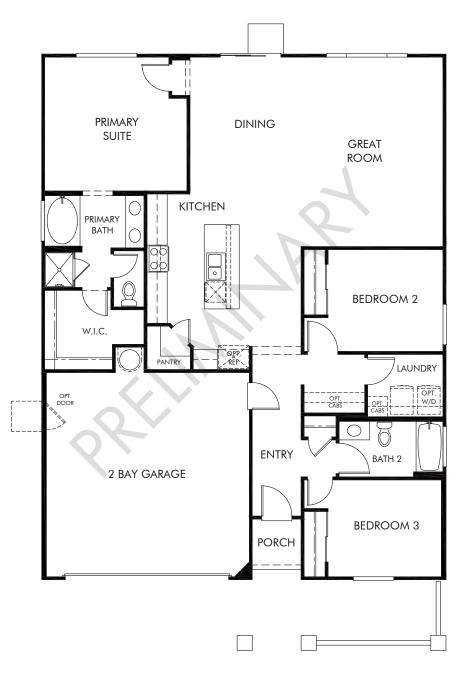

Walnut Lane | Residence 1

Approx. 1,621 sq. ft. | 3 Bed | 2 Bath | 2 Bay Garage | 1 Story

Any floorplan and/or elevation rendering is an artist's conceptual rendering intended to provide a general overview, but any such rendering does not constitute actual plans and specifications for any home. Renderings and pictures are representative and may depict floorplans, elevations, options, upgrades, landscaping, and other features and amenities that are not included as part of all homes and/or may not be available for all lots and/or in all communities. Renderings may not be drawn to scales. Square footalages and dimensions are approximate and may vary in construction and depending on the standard of measurement used, engineering and meninicipal requirements, or other site-specific conditions. Homes may be constructed with its the reverse of the floorplan rendering. Plans are copyrighted and/or otherwise subject to intellectual property rights of Meritage and/or others and cannot be reproduced or copied without Meritage's prior written consent. Plans and specifications, home features, and community information are subject to change, and homes to prior sale, at any time without notice or obligation. Pictures and other promotional materials are representative and may depict or contain floor plans, square footages, elevations, options, upgrades, landscaping, pool/spa, furnishings, appliances, and designer/decorator features and amenities that are not included as part of the home and/or may not be available in all communities. See sales associate for details. Meritage Homes Corporation. ©2023 Meritage Homes Corporation. ©2023 Meritage Homes Corporation. All rights reserved.