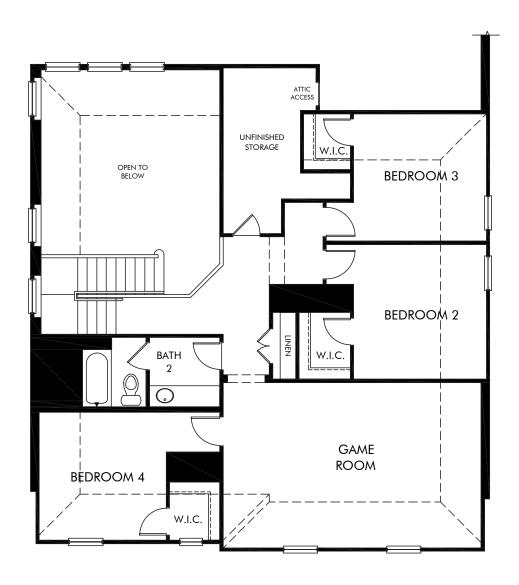

## LIFE, BUILT, BETTER.

The Pine | Plan 4007 | Second Floor 2,563 sq. ft. | 4 Bed | 2.5 Bath | 2 Car Garage | 2 Story

REV 10/18 SAN LN

Any floorplan and/or elevation rendering is an artist's conceptual rendering intended to provide a general overview, but any such rendering does not constitute actual plans and specifications for any home. Renderings and pictures are representative and may depict floorplans, elevations, options, upgrades, landscaping, and other features and amenities that are not included as part of all homes and/or may not be available for all lots and/or in all communities. Renderings may not be drawn to scale. Any provided dimensions are approximate and actual dimensions may vary. Homes may be constructed with a floorplan that is the reverse of the floorplan rendering. Plans are copyrighted and/or otherwise subject to intellectual property rights of Meritage and/or others and cannot be reproduced or copied without Meritage's prior written consent. Plans and specifications, home features, and community information are subject to change, and homes to prior sale, at any time without notice or obligation. Additionally, deviationally, deviationally, deviations and variations may exist in any constructed home, including, without limitation: (i) substitution of materials and equipment of substantially equal or better quality; (ii) minor style, lot orientation, and color changes; (iii) minor variances in square footage and in room and space dimensions, and in window, door, utility outlet, and other improvement locations; (iv) changes as may be required by any state, federal, county, or local governmental authority in order to accommodate requested selections and/or options; and (iv) value engineering and field changes.