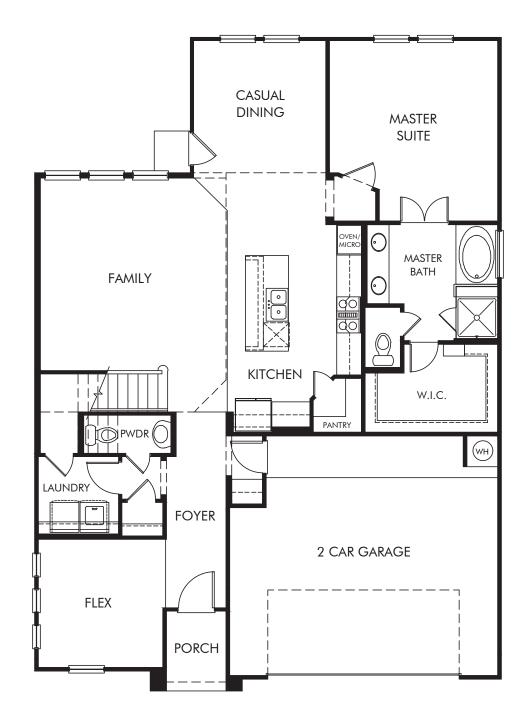

## LIFE. BUILT. BETTER.

The Pine | Plan 4007 | First Floor 2,563 sq. ft. | 4 Bed | 2.5 Bath | 2 Car Garage | 2 Story

REV 10/18 SAN LN

Any floorplan and/or elevation rendering is an artist's conceptual rendering intended to provide a general overview, but any such rendering does not constitute actual plans and specifications for any home. Renderings and pictures are representative and may depict floorplans, elevations, options, upgrades, landscaping, and other features and amenities that are not included as part of all homes and/or may not be available for all lots and/or in all communities. Renderings may not be drawn to scale. Any provided dimensions are approximate and actual dimensions may vary. Homes may be constructed with a floorplan that is the reverse of the floorplan rendering. Plans are copyrighted and/or otherwise subject to intellectual property rights of Meritage and/or others and cannot be reproduced or copied without Meritage's prior written consent. Plans and specifications, home features, and community information are subject to change, and homes to prior sale, at any time without notice or obligation. Additionally, deviationally, deviationally, deviations and variations may exist in any constructed home, including, without limitation: (i) substitution of materials and equipment of substantially equal or better quality; (ii) minor style, lot orientation, and color changes; (iii) minor variances in square footage and in room and space dimensions, and in window, door, utility outlet, and other improvement locations; (iv) changes as may be required by any state, federal, county, or local governmental authority in order to accommodate requested selections and/or options; and (iv) value engineering and field changes.